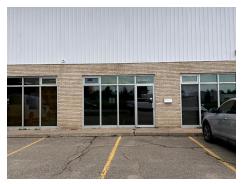

# CENTRAL INDUSTRIAL BAY

FOR LEASE

Excellent exposure to Glenmore Trail

Optional 3000 sq.ft. fenced yard 2,257 sq.ft.

320E 65 Ave SE Calgary, AB T2H 1J4

#### **BENNETT EDWARDSON**

Associate Broker

403 973 0238 bennett@mpirealty.ca

\*Building location. All lines are approximate.

| Office/Showroom: | 2,257 Sq. Ft. (+/-)              | Power:       | 100 Amp   |
|------------------|----------------------------------|--------------|-----------|
| Fenced Yard:     | Optional 3,000 Sq. Ft. +/-       | HVAC:        | MUA       |
| Operating Costs: | \$7.4 PSF (annually)             | Term Options | 3-5 Years |
| Parking:         | Ample unassigned surface parking | Zoning:      | I-G       |
| Ceiling Height:  | 18' (+/-)TBV                     | Year Built:  | 1966      |
|                  |                                  |              |           |