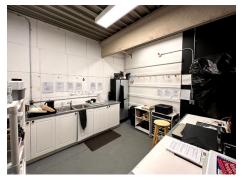

#### **BENNETT EDWARDSON**

Associate Broker

403 973 0238 bennett@mpirealty.ca

\*Building location. All lines are approximate.

| Office/Showroom: | 2,257 Sq. Ft. (+/-)              | Power:       | 100 Amp   |
|------------------|----------------------------------|--------------|-----------|
| Fenced Yard:     | Optional 3,000 Sq. Ft. +/-       | HVAC:        | MUA       |
| Operating Costs: | \$7.4 PSF (annually)             | Term Options | 3-5 Years |
| Parking:         | Ample unassigned surface parking | Zoning:      | I-G       |
| Ceiling Height:  | 18' (+/-)TBV                     | Year Built:  | 1966      |
|                  |                                  |              |           |