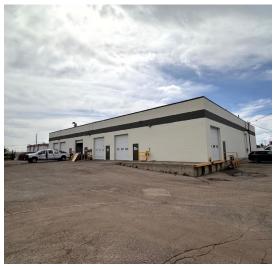

# CENTRAL INDUSTRIAL BAY

FOR LEASE

Excellent exposure to Glenmore Trail

Optional 3000 sq.ft. fenced yard 2,257 sq.ft.

320E 65 Ave SE Calgary, AB T2H 1J4

#### **BENNETT EDWARDSON**

Associate Broker

403 973 0238 bennett@mpirealty.ca

\*Building location. All lines are approximate.

| Office/Showroom: | 2,257 Sq. Ft. (+/-)              | Power:       | 100 Amp   |
|------------------|----------------------------------|--------------|-----------|
| Fenced Yard:     | Optional 3,000 Sq. Ft. +/-       | HVAC:        | MUA       |
| Operating Costs: | \$7.4 PSF (annually)             | Term Options | 3-5 Years |
| Parking:         | Ample unassigned surface parking | Zoning:      | I-G       |
| Ceiling Height:  | 18' (+/-)TBV                     | Year Built:  | 1966      |
|                  |                                  |              |           |