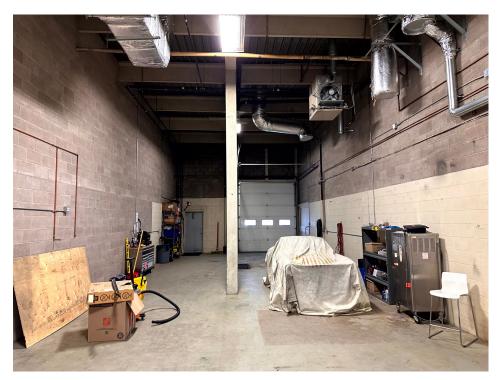

#### **BENNETT EDWARDSON**

Associate Broker

403 973 0238 bennett@mpirealty.ca

\*Building location. All lines are approximate.

| Office/Showroom: | 2,257 Sq. Ft. (+/-)              | Power:       | 100 Amp   |
|------------------|----------------------------------|--------------|-----------|
| Fenced Yard:     | Optional 3,000 Sq. Ft. +/-       | HVAC:        | MUA       |
| Operating Costs: | \$7.4 PSF (annually)             | Term Options | 3-5 Years |
| Parking:         | Ample unassigned surface parking | Zoning:      | I-G       |
| Ceiling Height:  | 18' (+/-)TBV                     | Year Built:  | 1966      |
|                  |                                  |              |           |