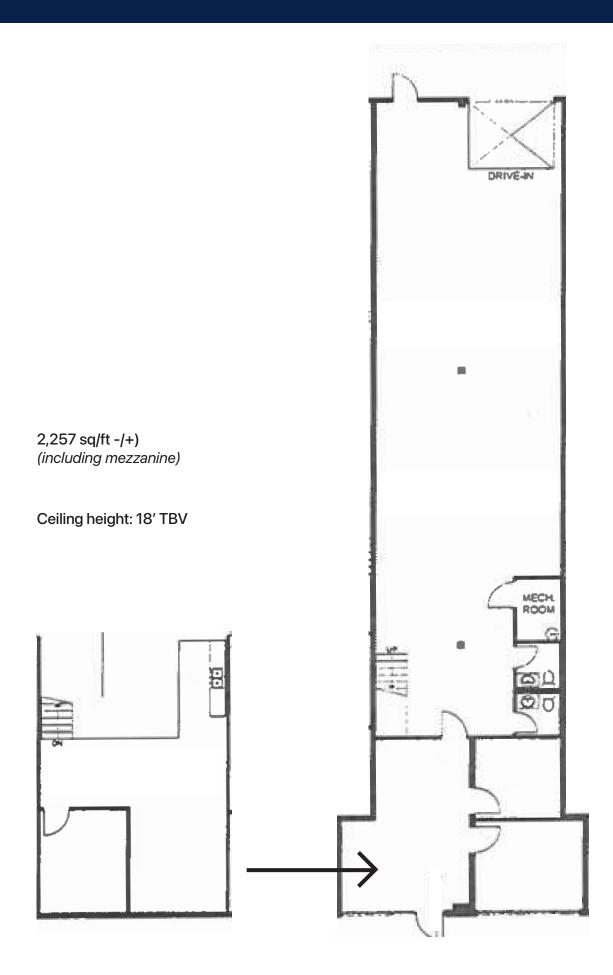

# CENTRAL INDUSTRIAL BAY

FOR LEASE

Excellent exposure to Glenmore Trail

Optional 3000 sq.ft. fenced yard 2,257 sq.ft.

320E 65 Ave SE Calgary, AB T2H 1J4

#### **BENNETT EDWARDSON**

Associate Broker

403 973 0238 bennett@mpirealty.ca

\*Building location. All lines are approximate.

| Office/Showroom: | 2,257 Sq. Ft. (+/-)              | Power:       | 100 Amp   |
|------------------|----------------------------------|--------------|-----------|
| Fenced Yard:     | Optional 3,000 Sq. Ft. +/-       | HVAC:        | MUA       |
| Operating Costs: | \$7.4 PSF (annually)             | Term Options | 3-5 Years |
| Parking:         | Ample unassigned surface parking | Zoning:      | I-G       |
| Ceiling Height:  | 18' (+/-)TBV                     | Year Built:  | 1966      |
|                  |                                  |              |           |