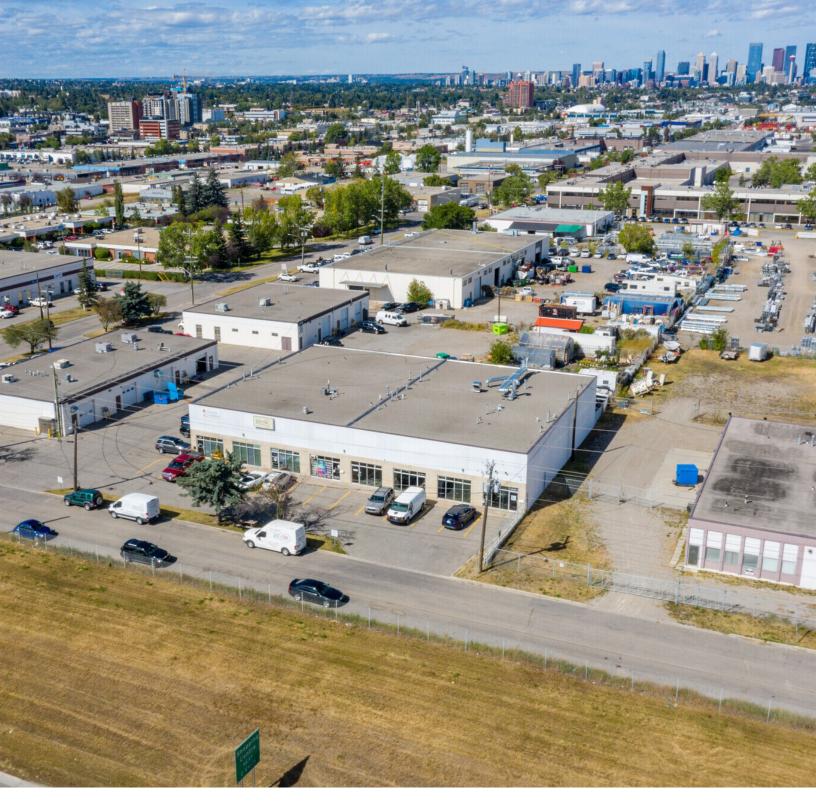

# CENTRAL INDUSTRIAL BAY

FOR LEASE

Excellent exposure to Glenmore Trail

Optional 3000 sq.ft. fenced yard 2,257 sq.ft.

320E 65 Ave SE Calgary, AB T2H 1J4

#### **BENNETT EDWARDSON**

Associate Broker

403 973 0238 bennett@mpirealty.ca

\*Building location. All lines are approximate.

| Office/Showroom: | 2,257 Sq. Ft. (+/-)              | Power:       | 100 Amp   |
|------------------|----------------------------------|--------------|-----------|
| Fenced Yard:     | Optional 3,000 Sq. Ft. +/-       | HVAC:        | MUA       |
| Operating Costs: | \$7.4 PSF (annually)             | Term Options | 3-5 Years |
| Parking:         | Ample unassigned surface parking | Zoning:      | I-G       |
| Ceiling Height:  | 18' (+/-)TBV                     | Year Built:  | 1966      |
|                  |                                  |              |           |