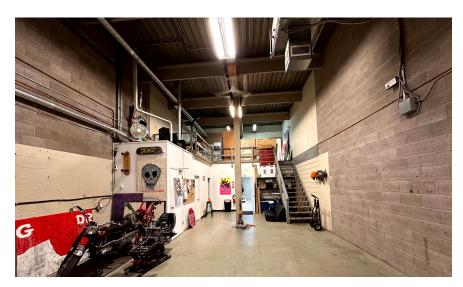

# CENTRAL INDUSTRIAL BAY

FOR LEASE

Excellent exposure to Glenmore Trail

Optional 3000 sq.ft. fenced yard 2,257 sq.ft.

320E 65 Ave SE Calgary, AB T2H 1J4

#### **BENNETT EDWARDSON**

Associate Broker

403 973 0238 bennett@mpirealty.ca

\*Building location. All lines are approximate.

| Office/Showroom: | 2,257 Sq. Ft. (+/-)              | Power:       | 100 Amp   |
|------------------|----------------------------------|--------------|-----------|
| Fenced Yard:     | Optional 3,000 Sq. Ft. +/-       | HVAC:        | MUA       |
| Operating Costs: | \$7.4 PSF (annually)             | Term Options | 3-5 Years |
| Parking:         | Ample unassigned surface parking | Zoning:      | I-G       |
| Ceiling Height:  | 18' (+/-)TBV                     | Year Built:  | 1966      |
|                  |                                  |              |           |