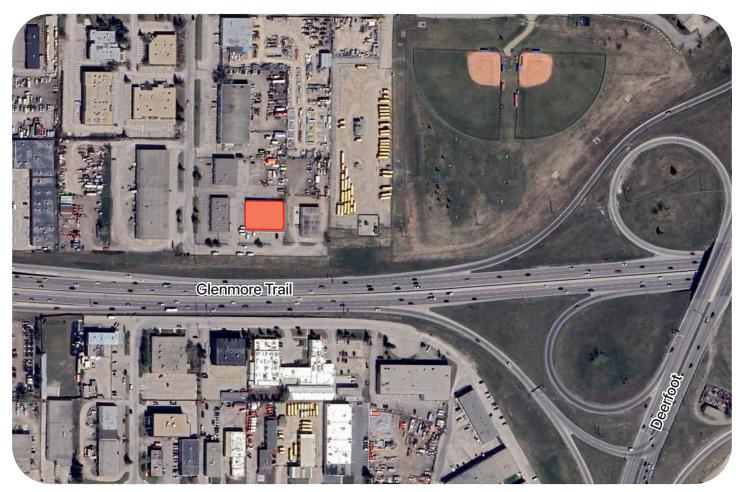

# CENTRAL INDUSTRIAL BAY

FOR LEASE

Excellent exposure to Glenmore Trail

Optional 3000 sq.ft. fenced yard 2,257 sq.ft.

320E 65 Ave SE Calgary, AB T2H 1J4

#### **BENNETT EDWARDSON**

Associate Broker

403 973 0238 bennett@mpirealty.ca

\*Building location. All lines are approximate.

| Office/Showroom: | 2,257 Sq. Ft. (+/-)              | Power:       | 100 Amp   |
|------------------|----------------------------------|--------------|-----------|
| Fenced Yard:     | Optional 3,000 Sq. Ft. +/-       | HVAC:        | MUA       |
| Operating Costs: | \$7.4 PSF (annually)             | Term Options | 3-5 Years |
| Parking:         | Ample unassigned surface parking | Zoning:      | I-G       |
| Ceiling Height:  | 18' (+/-)TBV                     | Year Built:  | 1966      |
|                  |                                  |              |           |