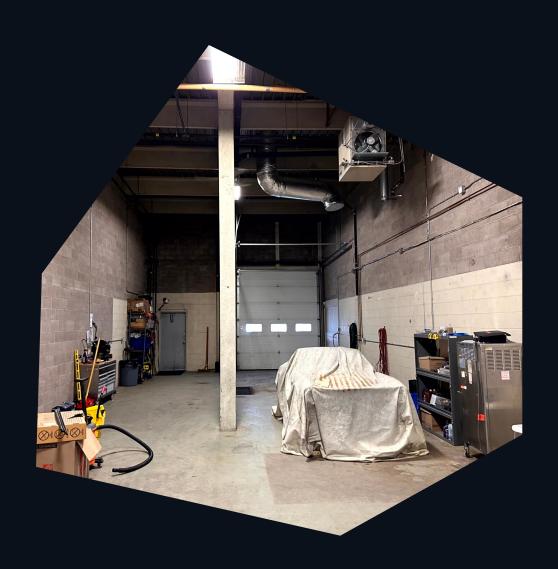

# CENTRAL INDUSTRIAL BAY

FOR LEASE

Excellent exposure to Glenmore Trail

Optional 3000 sq.ft. fenced yard 2,257 sq.ft.

320E 65 Ave SE Calgary, AB T2H 1J4

#### **BENNETT EDWARDSON**

Associate Broker

403 973 0238 bennett@mpirealty.ca

\*Building location. All lines are approximate.

| Office/Showroom: | 2,257 Sq. Ft. (+/-)              | Power:       | 100 Amp   |
|------------------|----------------------------------|--------------|-----------|
| Fenced Yard:     | Optional 3,000 Sq. Ft. +/-       | HVAC:        | MUA       |
| Operating Costs: | \$7.4 PSF (annually)             | Term Options | 3-5 Years |
| Parking:         | Ample unassigned surface parking | Zoning:      | I-G       |
| Ceiling Height:  | 18' (+/-)TBV                     | Year Built:  | 1966      |
|                  |                                  |              |           |