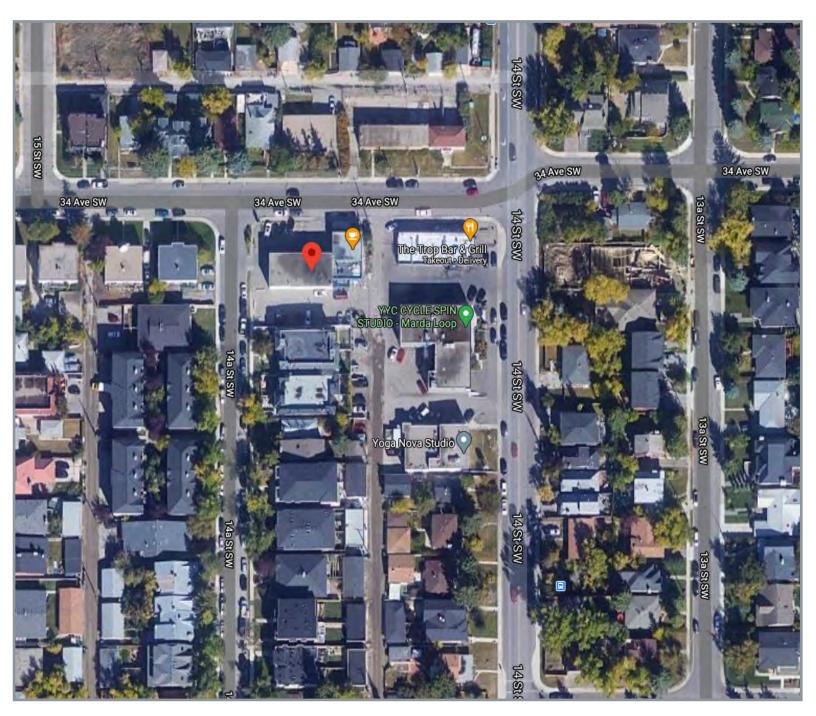

## PROPERTY SUMMARY

Quick access to Down Town via 14th Street SW and Marda Loop via 34th Avenue SW.

| SPACE AVAILABLE:        | 2,538 Sq. Ft.                                       |
|-------------------------|-----------------------------------------------------|
| PARKING:                | UNRESERVED                                          |
| ZONING:                 | C-N2                                                |
| RENT:                   | MARKET                                              |
| <b>OPERATING COSTS:</b> | \$12.50 per Sq. Ft. (TBV)                           |
| AVAILABLE:              | 60 DAYS                                             |
| SIGNAGE:                | Signage above the door and Pylon signage available. |