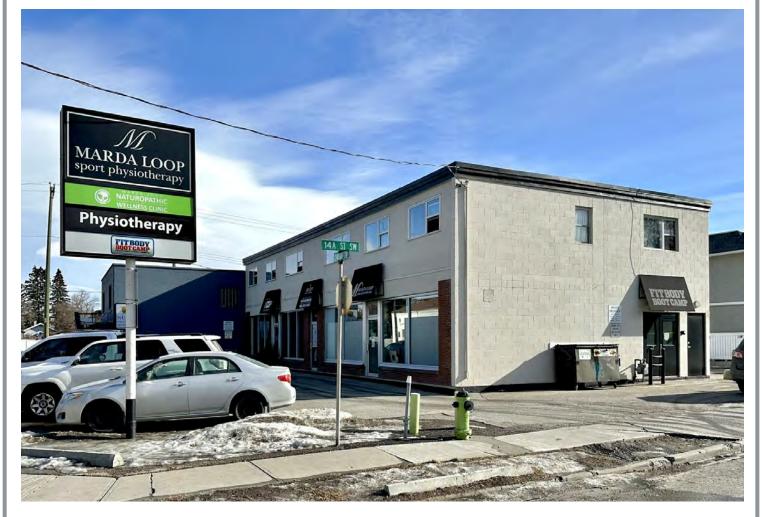

1519 34 Avenue SW CALGARY, AB T2T 2B1 LOWER LEVEL SPACE 2,538 Sq. Ft. PRIME RETAIL SPACE FOR LEASE

### LOCATED IN THE COMMUNITY OF MARDA LOOP

Jim Edwardson

President | Broker 403-540-0238 jim@manchesterproperties.ca Bennett Edwardson

Associate 403-973-0238 bennett@manchesterproperties.ca

242 62 Avenue SE Calgary AB T2H 2E6 www.manchesterproperties.ca

## PROPERTY SUMMARY

Quick access to Down Town via 14th Street SW and Marda Loop via 34th Avenue SW.

| SPACE AVAILABLE:        | 2,538 Sq. Ft.                                       |
|-------------------------|-----------------------------------------------------|
| PARKING:                | UNRESERVED                                          |
| ZONING:                 | C-N2                                                |
| RENT:                   | MARKET                                              |
| <b>OPERATING COSTS:</b> | \$12.50 per Sq. Ft. (TBV)                           |
| AVAILABLE:              | 60 DAYS                                             |
| SIGNAGE:                | Signage above the door and Pylon signage available. |