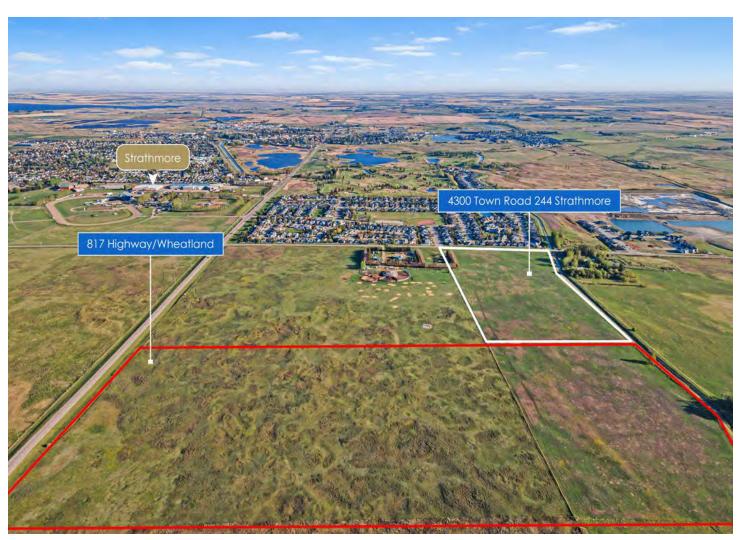

#### DEVELOPMENT SITE IN STRATHMORE AB 4300 Town Road 244 Strathmore, Alberta T1P 1S7 FOR SALE

#### **The Opportunity**

Amazing opportunity to aquire prime development land in Strathmore, Alberta. The available parcels are located on the north end of Strathmore. Excellent access to Township Road 244, 817 and the Trans Canada Highway.

#### FOR SALE: 817 HIGHWAY/WHEATLAND TRAIL STRATHMORE, AB

79.15 ACRES IDEAL FOR RESIDENTIAL DEVELOPMENT EXCELLENT LOCATION JUST ON THE EDGE OF STRATHMORE