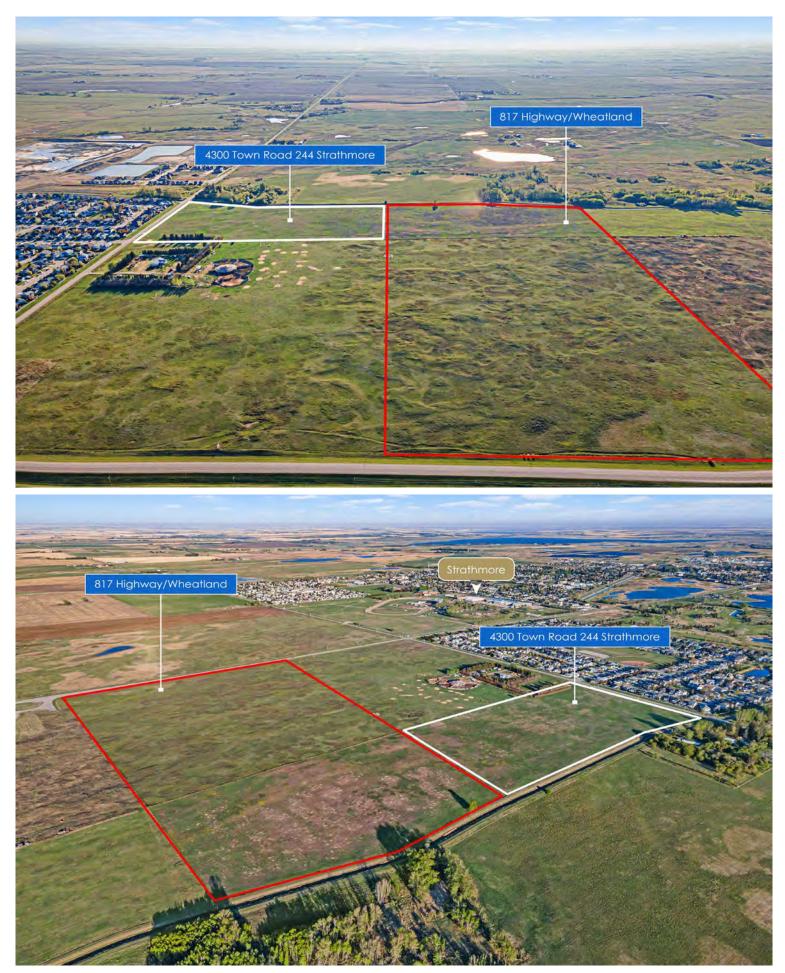

### PROPERTY SUMMARY

Site 1: 27.70 Acres - \$3,019.300 Site 2: 79.15 Acres - \$4,624,000

Zoned for Residential Development Ability to purchase additional parcels for a total of 140.5 Acres Price upon request. Call for more details.

# SITE PLAN

#### FOR SALE: 817 HIGHWAY/WHEATLAND TRAIL STRATHMORE, AB

79.15 ACRES IDEAL FOR RESIDENTIAL DEVELOPMENT EXCELLENT LOCATION JUST ON THE EDGE OF STRATHMORE