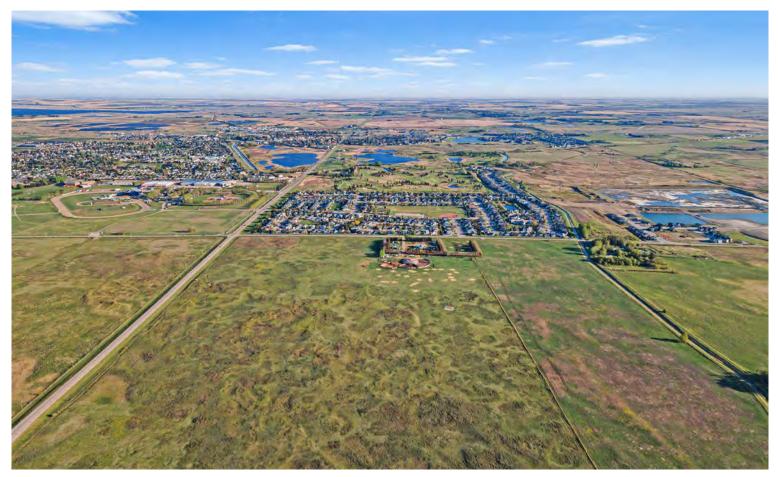

#### **The Opportunity**

Amazing opportunity to aquire prime development land in Strathmore, Alberta. The available parcels are located on the north end of Strathmore. Excellent access to Township Road 244, 817 and the Trans Canada Highway.

With the De Havilland airplane manufacturing plant slated for construction just west of Strathmore and the creation of 1,500 jobs, Strathmore is positioned for healthy growth and therefor will need additional residential development. This De Havilland project is slated for construction in 2024 and will take 10-15 years to fully open. Ultimately there will be many jobs created in Strathmore over the next 10-15 years in addition to the De Havilland Plant and the new workers will need a place to call home!