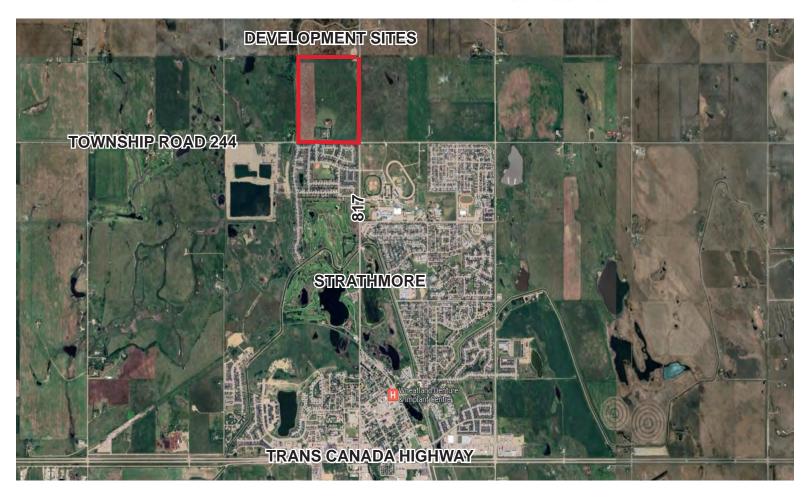

#### **The Opportunity**

Amazing opportunity to aquire prime development land in Strathmore, Alberta. The available parcels are located on the north end of Strathmore. Excellent access to Township Road 244, 817 and the Trans Canada Highway.

#### FOR SALE: 817 HIGHWAY/WHEATLAND TRAIL STRATHMORE, AB

79.15 ACRES IDEAL FOR RESIDENTIAL DEVELOPMENT EXCELLENT LOCATION JUST ON THE EDGE OF STRATHMORE