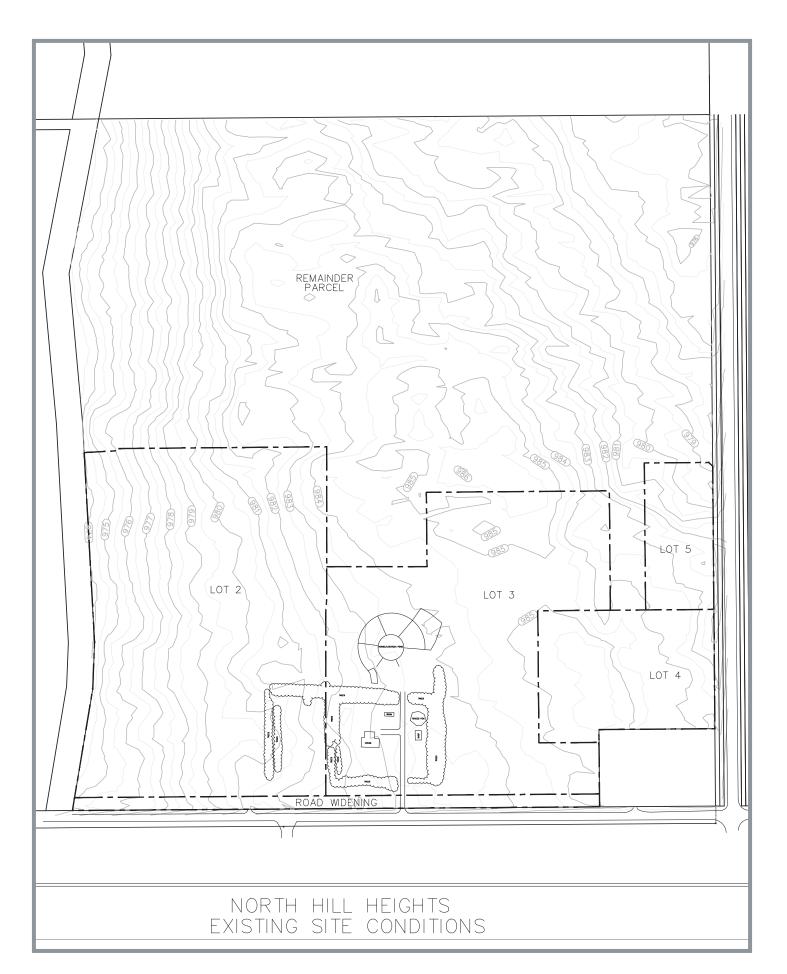

r Strathmore unvailed a strategic plan in May of 2022 outlining their commitment to economic development, financial sustainability, intentional community development and affordable living.

With the De Havilland airplane manufacturing plant slated for construction just west of Strathmore and the creation of 1,500 jobs, Strathmore is positioned for healthy growth and therefor will need additional residential development. This De Havilland project is slated for construction in 2024 and will take 10-15 years to fully open. Ultimately there will be many jobs created in Strathmore over the next 10-15 years in addition to the De Havilland Plant and the new workers will need a place to call home!

Strathmore has a current population of 14,853 (2021) and is growing 2.26% annually.

# SITE PLAN

























#### FOR SALE: 817 HIGHWAY/WHEATLAND TRAIL STRATHMORE, AB

79.15 ACRES IDEAL FOR RESIDENTIAL DEVELOPMENT EXCELLENT LOCATION JUST ON THE EDGE OF STRATHMORE



### FOR MORE INFORMATION PLEASE CONTACT:

#### LESLIE PAUL KISS

RE/MAX CENTRAL Associate Cell: 403-861-4035 lesliepaulkiss@gmail.com

#### **BENNETT EDWARDSON**

Manchester Properties Inc. Associate Broker Cell: 403-973-0238 bennett@manchesterproperties.ca





206, 2411 4 Street SE Calgary, Alberta T2M 2Z8



#### PROPERTIES INC.

242 62 Avenue SE Calgary, Alberta T2H 2E6

This information has been obtained from a reliable source and is believed to be accurate but is not warranted to be so. This property may be withdrawn from the market at any time without notice. Manchester Properties Inc. represents the inter