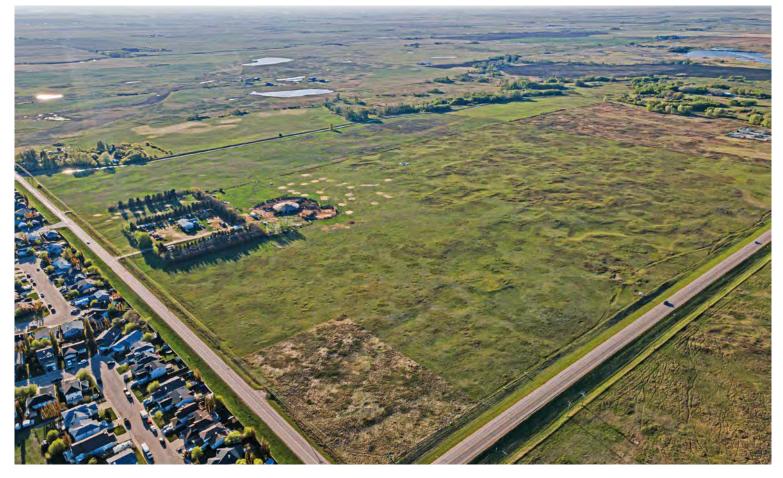

#### **The Opportunity**

Amazing opportunity to aquire prime development land in Strathmore, Alberta. The available parcels are located on the north end of Strathmore. Excellent access to Township Road 244, 817 and the Trans Canada Highway.

#### FOR SALE: 817 HIGHWAY/WHEATLAND TRAIL STRATHMORE, AB

79.15 ACRES IDEAL FOR RESIDENTIAL DEVELOPMENT EXCELLENT LOCATION JUST ON THE EDGE OF STRATHMORE