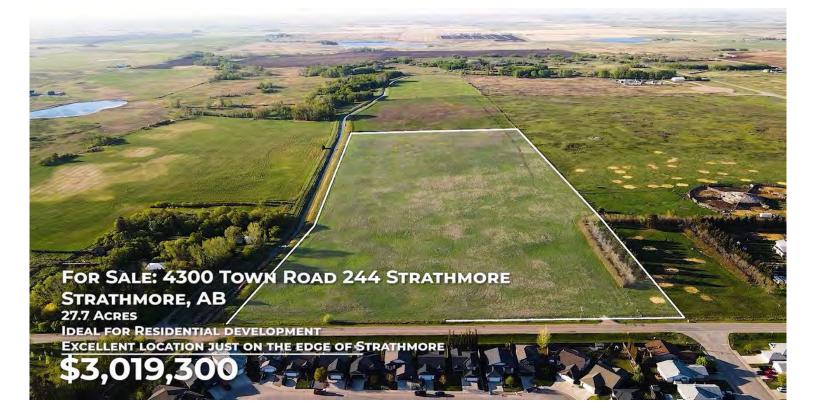

### PROPERTY SUMMARY

Site 1: 27.70 Acres - \$3,019.300 Site 2: 79.15 Acres - \$4,624,000

Zoned for Residential Development Ability to purchase additional parcels for a total of 140.5 Acres Price upon request. Call for more details.

# SITE PLAN