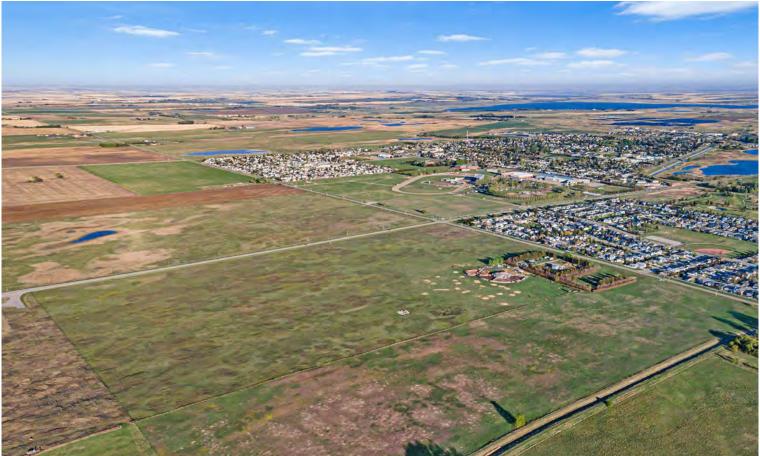

#### **The Opportunity**

Amazing opportunity to aquire prime development land in Strathmore, Alberta. The available parcels are located on the north end of Strathmore. Excellent access to Township Road 244, 817 and the Trans Canada Highway.

With the De Havilland airplane manufacturing plant slated for construction just west of Strathmore and the creation of 1,500 jobs, Strathmore is positioned for healthy growth and therefor will need additional residential development. This De Havilland project is slated for construction in 2024 and will take 10-15 years to fully open. Ultimately there will be many jobs created in Strathmore over the next 10-15 years in addition to the De Havilland Plant and the new workers will need a place to call home!

Strathmore has a current population of 14,853 (2021) and is growing 2.26% annually.