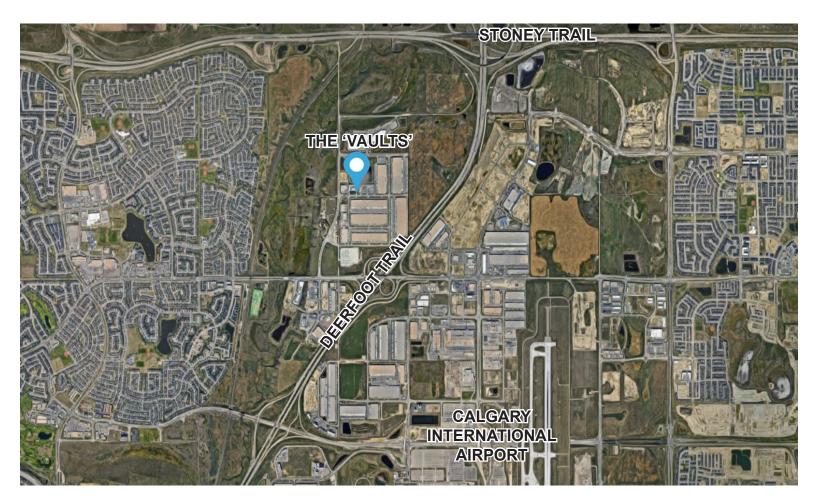

#### 1,201 SQ. FT. CONDO AT THE 'VAULTS'

#3, 1750 120 AVENUE NE CALGARY, AB T3K 0R1

# FOR SALE



- Luxury Garage Condo
- Make Up Air with CO Monitor
- Fully Sprinklered
- 450 Sq. Ft. Mezzanine
- 16' W x 14' H Overhead Door
- IG Zoning

Bennett Edwardson

**Adam Harris** 

Associate Broker 403-973-0238

**Associate** 403-605-74-89 bennett@manchesterproperties.ca adam@manchesterproperties.ca

**OFFERED AT** \$459,000



#### PROPERTY SUMMARY





1,201 Sq. Ft. Foot Print

450 Sq. Ft. Mezzanine (TBV)

14' H X 16' W Drive In Door

Make Up Air

**CO Monitor** 

**Fully Sprinklered** 

27' Clear Ceiling Height

13' Clear Ceiling Height Under Mezz

**Main Floor Half Bathroom** 

**Washer and Dryer** 

Tiled Floor

Kitchenette

**High End Steam Shower** 

**Exclusive Clubhouse for Owners** 

**Private Washbay for Owners** 

Condo Fees: \$3,131.76 (2023)

**Property Taxes: \$8,719.54 (2022)** 

Sale Price: \$475,000 Now \$459,000

#### The Opportunity

This luxury 'Garage Condo' is located at the Calgary Flagship which was the VAULTS first location and development.

This complex offers security and privacy like no other development in Calgary. All Garage Condos face the interior courtyard which is accessed by massive over head doors. Tr