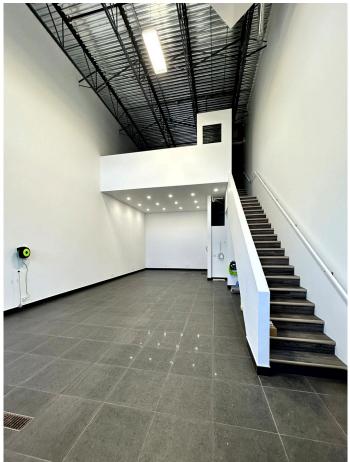

#### PROPERTY SUMMARY

1,201 Sq. Ft. Foot Print

450 Sq. Ft. Mezzanine (TBV)

14' H X 16' W Drive In Door

Make Up Air

**CO Monitor** 

**Fully Sprinklered** 

27' Clear Ceiling Height

The bay is big enough to fit a large 'Motor Coach' or RV, or could accommodate 4 cars on the ground level. More vehicles could be accommodated with the proper use of vehicle lifts.

There is a an Owners Exclusive Clubhouse and Private Washbay at this Vault development.