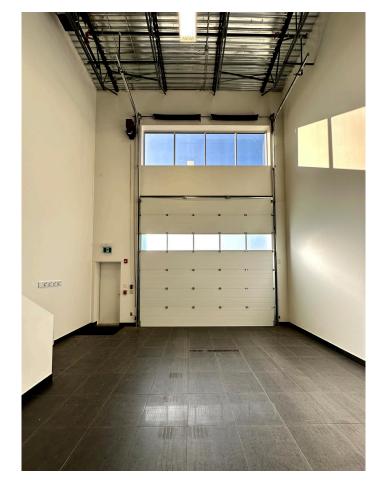

#### PROPERTY SUMMARY

1,201 Sq. Ft. Foot Print

450 Sq. Ft. Mezzanine (TBV)

14' H X 16' W Drive In Door

Make Up Air

**CO Monitor** 

**Fully Sprinklered** 

27' Clear Ceiling Height

This unit has been finished with a tile floor on the main level. The main floor bathroom has a sink and toilet along with a washer and dryer. The Mezzanine level has a toilet, kitchenette area and a beautiful steam shower. The bay also features windows at the front that allow for lots of natural light in the space.