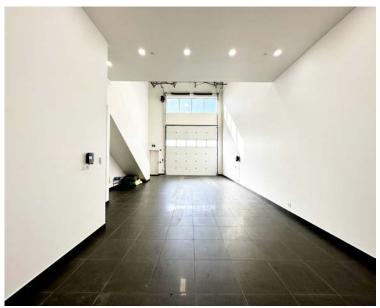

This unit has been finished with a tile floor on the main level. The main floor bathroom has a sink and toilet along with a washer and dryer. The Mezzanine level has a toilet, kitchenette area and a beautiful steam shower. The bay also features windows at the front that allow for lots of natural light in the space.

# PHOTO SUMMARY