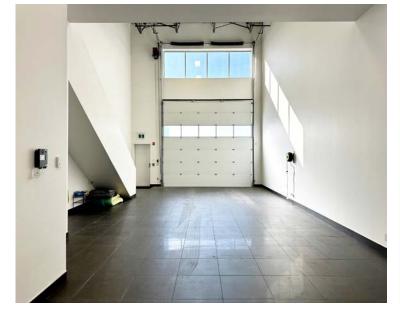

This unit has been finished with a tile floor on the main level. The main floor bathroom has a sink and toilet along with a washer and dryer. The Mezzanine level has a toilet, kitchenette area and a beautiful steam shower. The bay also features windows at the front that allow for lots of natural light in the space.