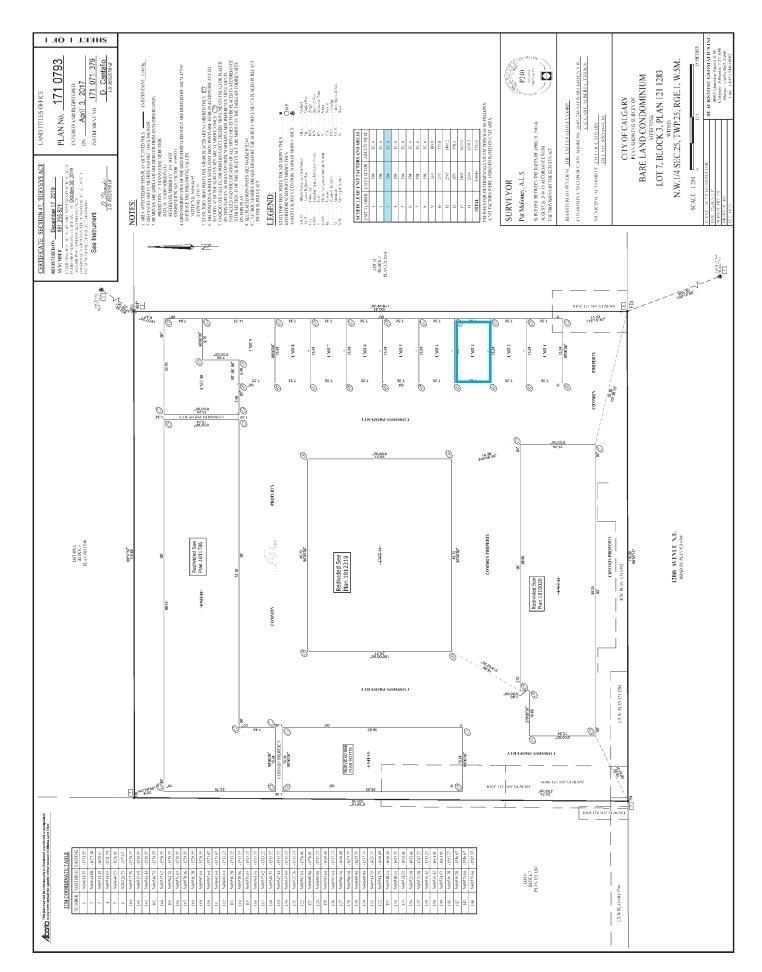

d which is accessed by massive over head doors. Truly an experience just driving into this development.

This unit has been finished with a tile floor on the main level. The main floor bathroom has a sink and toilet along with a washer and dryer. The Mezzanine level has a toilet, kitchenette area and a beautiful steam shower. The bay also features windows at the front that allow for lots of natural light in the space.

The bay is big enough to fit a large 'Motor Coach' or RV, or could accommodate 4 cars on the ground level. More vehicles could be accommodated with the proper use of vehicle lifts.

There is a an Owners Exclusive Clubhouse and Private Washbay at this Vault development.

Quick access to Deerfoot, Stoney, and the Calgary International Airport.

### **BUILDING / SITE PLAN**





## PHOTO SUMMARY















# PHOTO SUMMARY











# PHOTO SUMMARY















# FOR MORE INFORMATION PLEASE CONTACT:



#### manchesterproperties.ca

This information has been obtained from a reliable source and is believed to be accurate but is not warranted to be so. This property may be withdrawn from the market at any time without notice. Manchester Properties Inc. represents the interest of the Seller/Landlord of this property. Recipients of this information are advised to conduct their own due diligence to determine the accuracy of the information provided. The information provided is subject to change without notice.