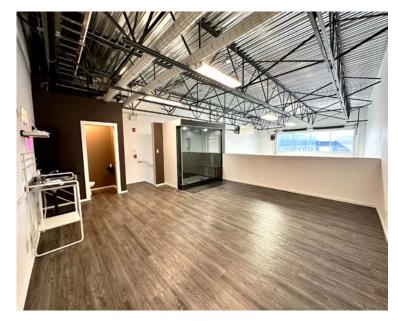

This unit has been finished with a tile floor on the main level. The main floor bathroom has a sink and toilet along with a washer and dryer. The Mezzanine level has a toilet, kitchenette area and a beautiful steam shower. The bay also features windows at the front that allow for lots of natural light in the space.