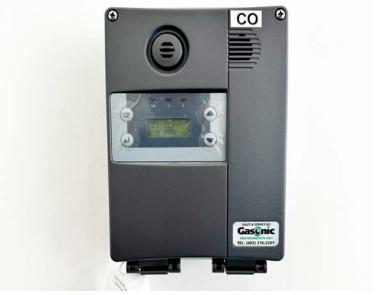

#### PROPERTY SUMMARY

1,201 Sq. Ft. Foot Print

450 Sq. Ft. Mezzanine (TBV)

14' H X 16' W Drive In Door

Make Up Air

**CO Monitor** 

**Fully Sprinklered** 

27' Clear Ceiling Height

This unit has been finished with a tile floor on the main level. The main floor bathroom has a sink and toilet along with a washer and dryer. The Mezzanine level has a toilet, kitchenette area and a beautiful steam shower. The bay also features windows at the front that allow for lots of natural light in the space.