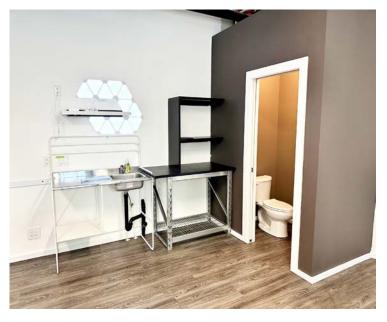

13' Clear Ceiling Height Under Mezz

**Main Floor Half Bathroom** 

**Washer and Dryer** 

Tiled Floor

Kitchenette

**High End Steam Shower** 

**Exclusive Clubhouse for Owners** 

**Private Washbay for Owners** 

This unit has been finished with a tile floor on the main level. The main floor bathroom has a sink and toilet along with a washer and dryer. The Mezzanine level has a toilet, kitchenette area and a beautiful steam shower. The bay also features windows at the front that allow for lots of natural light in the space.