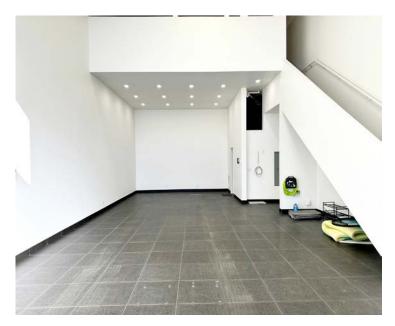

This unit has been finished with a tile floor on the main level. The main floor bathroom has a sink and toilet along with a washer and dryer. The Mezzanine level has a toilet, kitchenette area and a beautiful steam shower. The bay also features windows at the front that allow for lots of natural light in the space.

# PHOTO SUMMARY