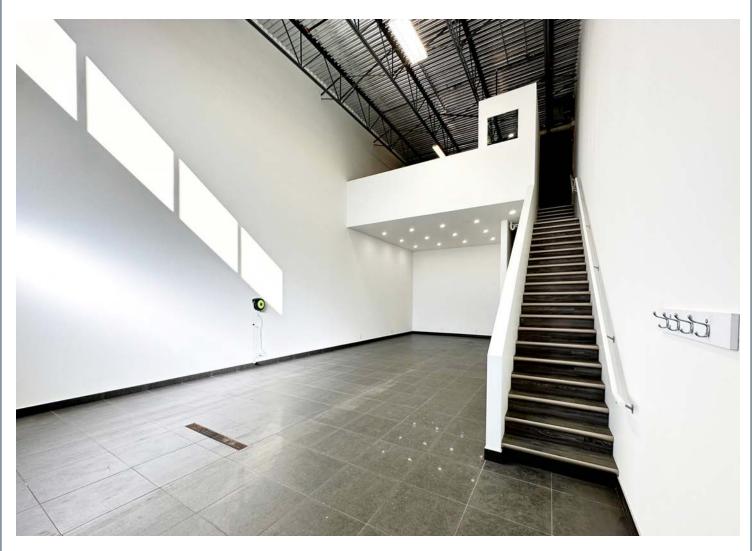

#### PROPERTY SUMMARY

1,201 Sq. Ft. Foot Print

450 Sq. Ft. Mezzanine (TBV)

14' H X 16' W Drive In Door

Make Up Air

**CO Monitor** 

**Fully Sprinklered** 

27' Clear Ceiling Height

13' Clear Ceiling Height Under Mezz

**Main Floor Half Bathroom** 

**Washer and Dryer** 

Tiled Floor

Kitchenette

**High End Steam Shower** 

**Exclusive Clubhouse for Owners** 

**Private Washbay for Owners** 

This unit has been finished with a tile floor on the main level. The main floor bathroom has a sink and toilet along with a washer and dryer. The Mezzanine level has a toilet, kitchenette area and a beautiful steam shower. The bay also features windows at the front that allow for lots of natural light in the space.