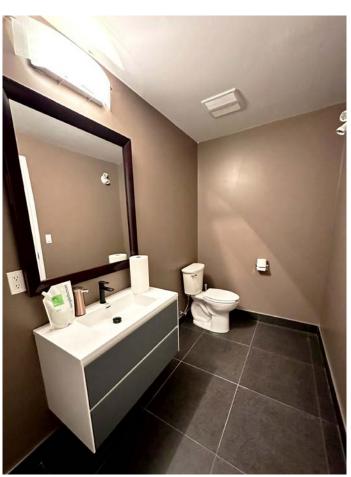

13' Clear Ceiling Height Under Mezz

**Main Floor Half Bathroom** 

**Washer and Dryer** 

Tiled Floor

Kitchenette

**High End Steam Shower** 

**Exclusive Clubhouse for Owners** 

**Private Washbay for Owners** 

This unit has been finished with a tile floor on the main level. The main floor bathroom has a sink and toilet along with a washer and dryer. The Mezzanine level has a toilet, kitchenette area and a beautiful steam shower. The bay also features windows at the front that allow for lots of natural light in the space.