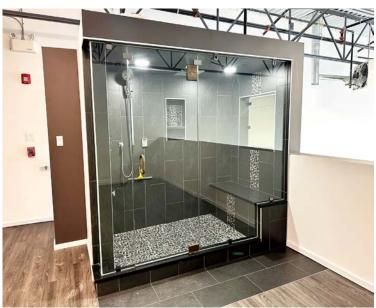

13' Clear Ceiling Height Under Mezz

**Main Floor Half Bathroom** 

**Washer and Dryer** 

Tiled Floor

Kitchenette

**High End Steam Shower** 

**Exclusive Clubhouse for Owners** 

**Private Washbay for Owners** 

This unit has been finished with a tile floor on the main level. The main floor bathroom has a sink and toilet along with a washer and dryer. The Mezzanine level has a toilet, kitchenette area and a beautiful steam shower. The bay also features windows at the front that allow for lots of natural light in the space.