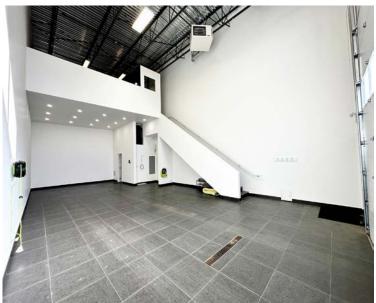

This unit has been finished with a tile floor on the main level. The main floor bathroom has a sink and toilet along with a washer and dryer. The Mezzanine level has a toilet, kitchenette area and a beautiful steam shower. The bay also features windows at the front that allow for lots of natural light in the space.

## PHOTO SUMMARY