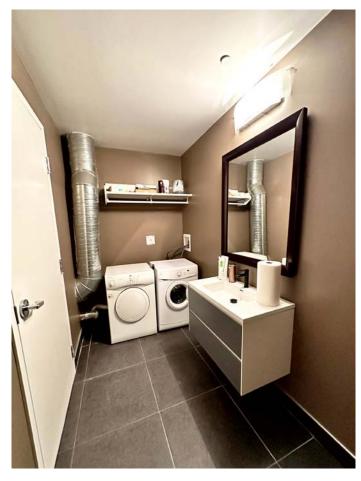

13' Clear Ceiling Height Under Mezz

**Main Floor Half Bathroom** 

**Washer and Dryer** 

Tiled Floor

Kitchenette

**High End Steam Shower** 

**Exclusive Clubhouse for Owners** 

**Private Washbay for Owners** 

This unit has been finished with a tile floor on the main level. The main floor bathroom has a sink and toilet along with a washer and dryer. The Mezzanine level has a toilet, kitchenette area and a beautiful steam shower. The bay also features windows at the front that allow for lots of natural light in the space.