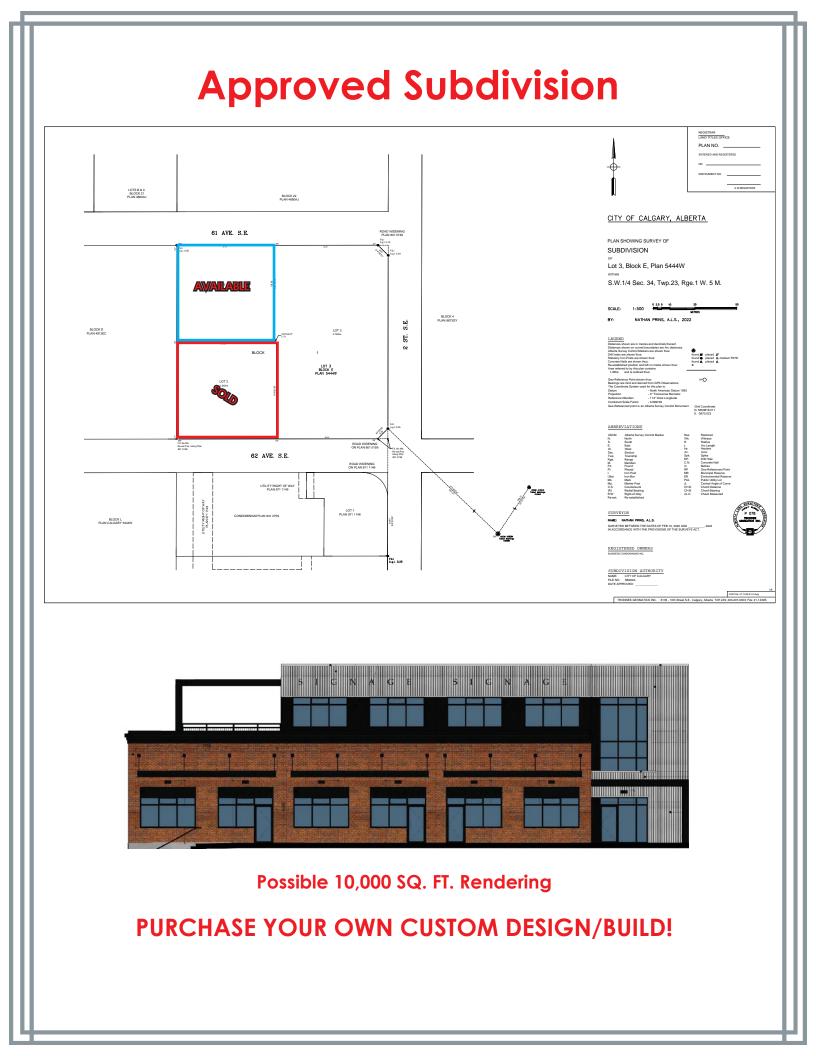

# 36,000 Sq. Ft. DEVELOPMENT SITE FOR SALE or BUILD TO SUIT LEASE **MOUNTAIN & CITY VIEWS FROM SITE**

### 207 61 AVENUE SE CALGARY, AB

- IC ZONING
- 0.8278 ACRE SITE
- PURCHASE: \$1,700,000
- ALLOWS FOR: RETAIL, OFFICE, LIGHT INDUSTRIAL AND MEDICAL USES