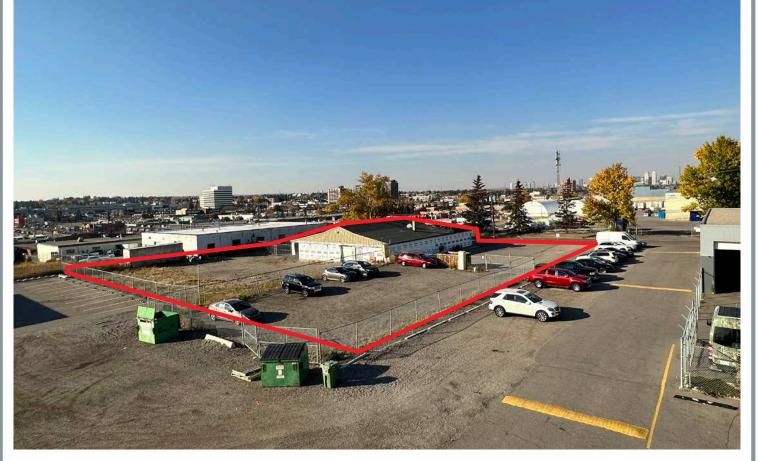

# 36,000 Sq. Ft. DEVELOPMENT SITE FOR SALE or BUILD TO SUIT LEASE **MOUNTAIN & CITY VIEWS FROM SITE**

### 207 61 AVENUE SE CALGARY, AB

- IC ZONING
- 0.8278 ACRE SITE
- PURCHASE: \$1,700,000
- ALLOWS FOR: RETAIL, OFFICE, LIGHT INDUSTRIAL AND MEDICAL USES