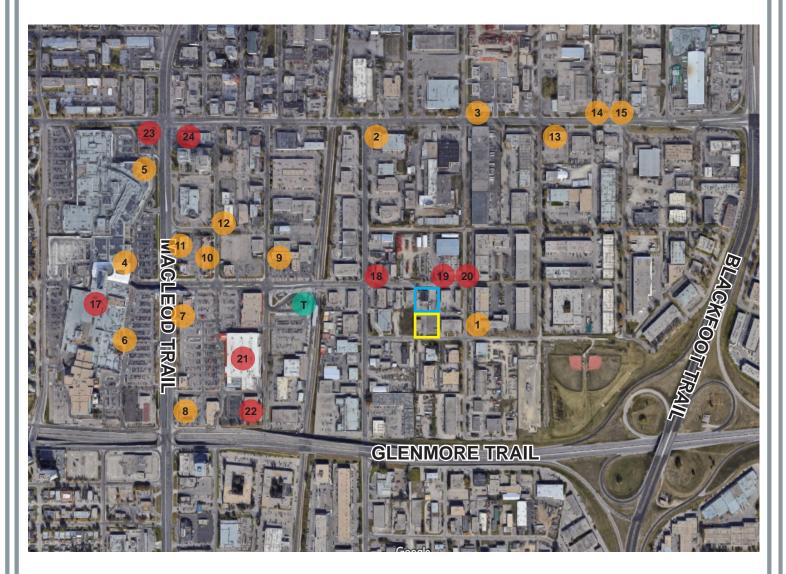

## Only a 10 minute walk to Chinook Centre and 5 minute walk to Chinook Train Station.

#### Legend

Amenity

**Chinook Train Station** 

207 61 Ave SE

224 62 Ave SE

- 1 Black Apron Cuisine
- 2 Prairie Dog Brewing
- 3 Reds Diner
- 4 Globefish Chinook
- 5 Surfy Surfy
- 6 Joeys
- 7 Rickys
- 8 A&W

- 9 Subway
- 10 Keiths Deli
- 11 Red Lobster
- 12 Il Centro
- 13 Subway
- 14 Wendys
- 15 Tim Hortons
- 16 New Level Brewing

- 17 Chinook Centre
- 18 Tire Pirates
- 19 Astra Automotive
- 20 The FitHouse
- 21 Home Depot
- 22 Bed Bath & Beyond
- 23 Shell Gas Station
- 24 Bubbles Car Wash