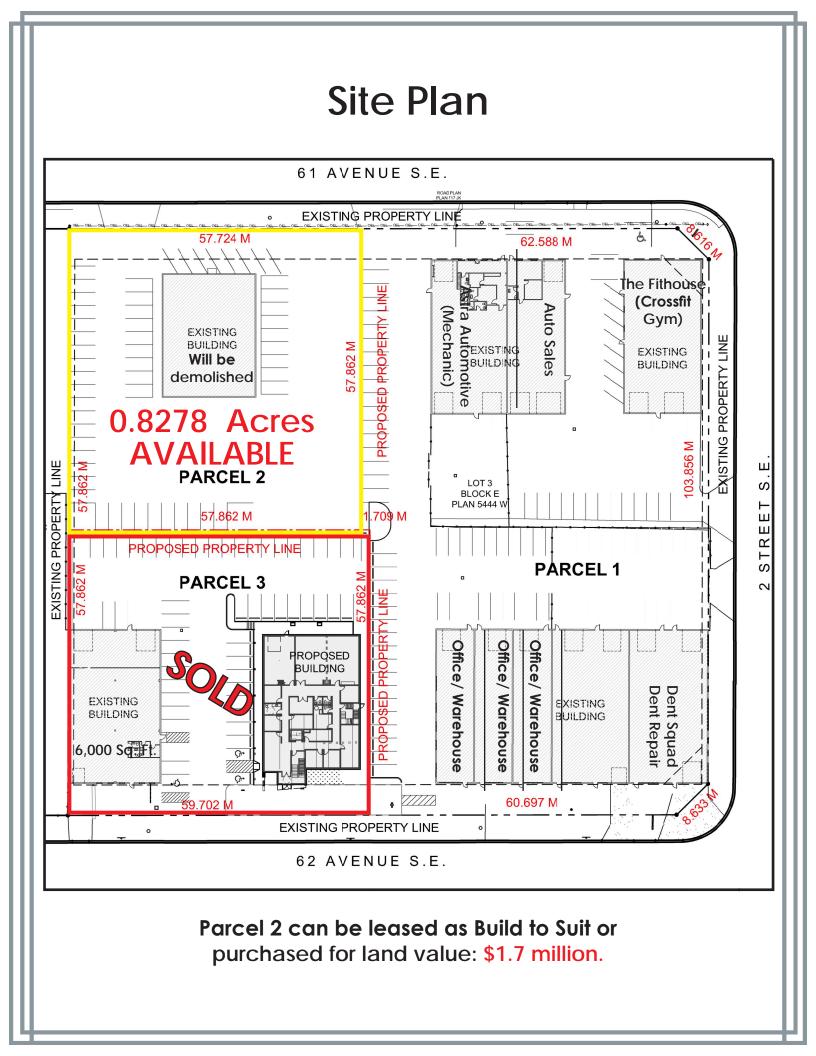

# 36,000 Sq. Ft. DEVELOPMENT SITE FOR SALE or BUILD TO SUIT LEASE **MOUNTAIN & CITY VIEWS FROM SITE**

### 207 61 AVENUE SE CALGARY, AB

- IC ZONING
- 0.8278 ACRE SITE
- PURCHASE: \$1,700,000
- ALLOWS FOR: RETAIL, OFFICE, LIGHT INDUSTRIAL AND MEDICAL USES