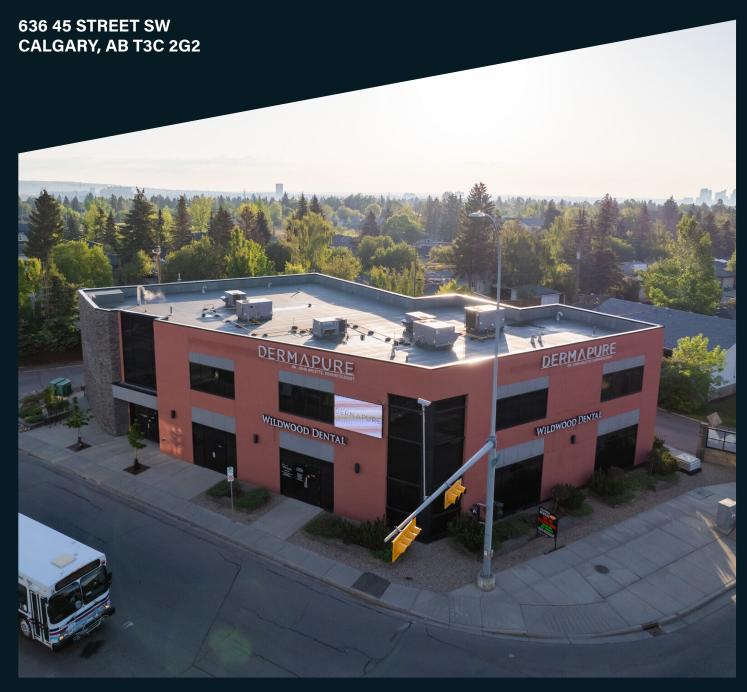

## **FULLY LEASED MEDICAL BUILDING INVESTMENT**

FOR SALE

The Opportunity: Incredible opportunity to purchase an attractive, fully tenanted medical building with direct exposure to Bow Trail SW on a high visibility intersection. Located in the Calgary community of Wildwood has been treated with meticulous care and attention. Recent building improvements: new membrane in underground parking stalls, boiler replacement, new HVAC, LED Lighting systems and ARC flash study.