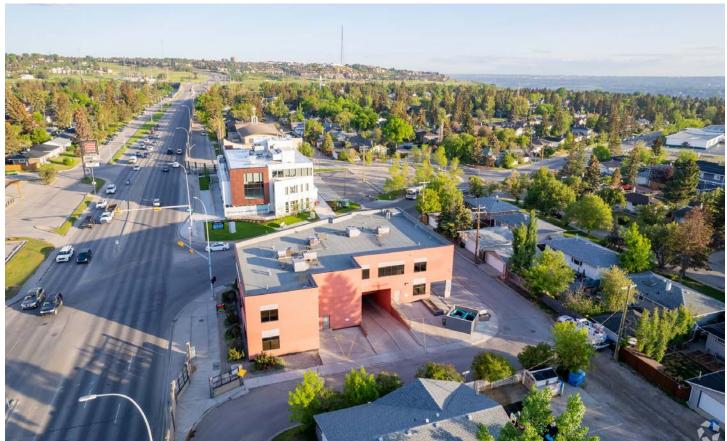

The Opportunity: Incredible opportunity to purchase an attractive, fully tenanted medical building with direct exposure to Bow Trail SW on a high visibility intersection. Located in the Calgary community of Wildwood has been treated with meticulous care and attention. Recent building improvements: new membrane in underground parking stalls, boiler replacement, new HVAC, LED Lighting systems and ARC flash study.