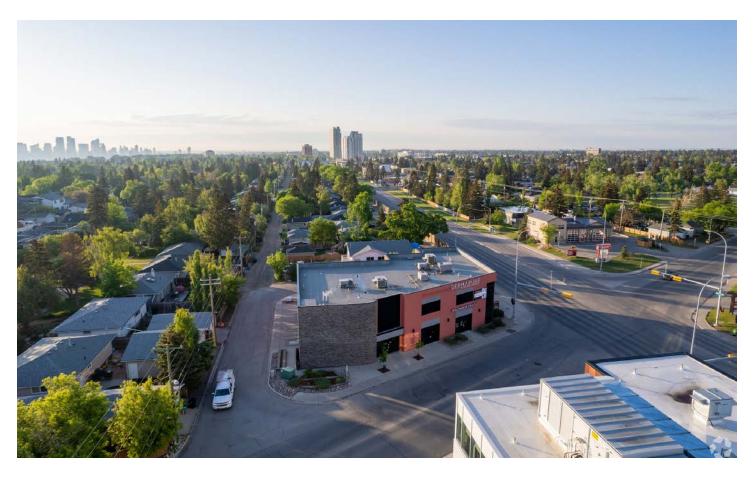

The Opportunity: Incredible opportunity to purchase an attractive, fully tenanted medical building with direct exposure to Bow Trail SW on a high visibility intersection. Located in the Calgary community of Wildwood has been treated with meticulous care and attention. Recent building improvements: new membrane in underground parking stalls, boiler replacement, new HVAC, LED Lighting systems and ARC flash study.