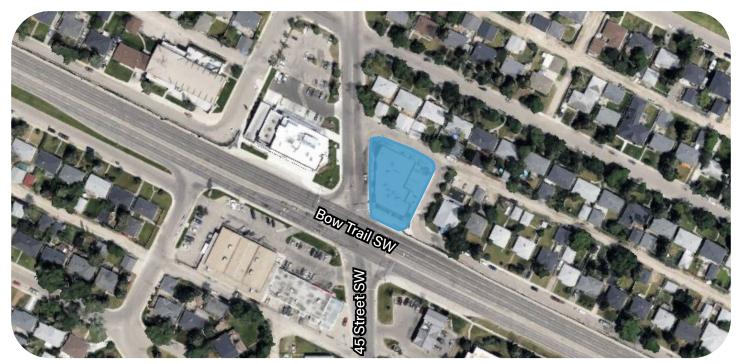

The Opportunity: Incredible opportunity to purchase an attractive, fully tenanted medical building with direct exposure to Bow Trail SW on a high visibility intersection. Located in the Calgary community of Wildwood has been treated with meticulous care and attention. Recent building improvements: new membrane in underground parking stalls, boiler replacement, new HVAC, LED Lighting systems and ARC flash study.