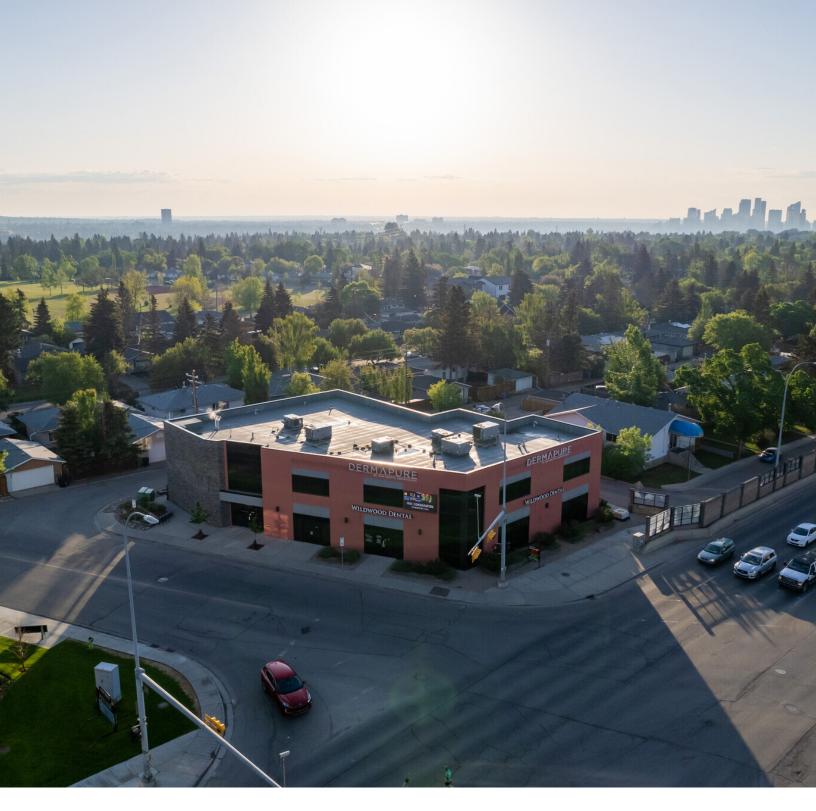

The Opportunity: Incredible opportunity to purchase an attractive, fully tenanted medical building with direct exposure to Bow Trail SW on a high visibility intersection. Located in the Calgary community of Wildwood has been treated with meticulous care and attention. Recent building improvements: new membrane in underground parking stalls, boiler replacement, new HVAC, LED Lighting systems and ARC flash study.