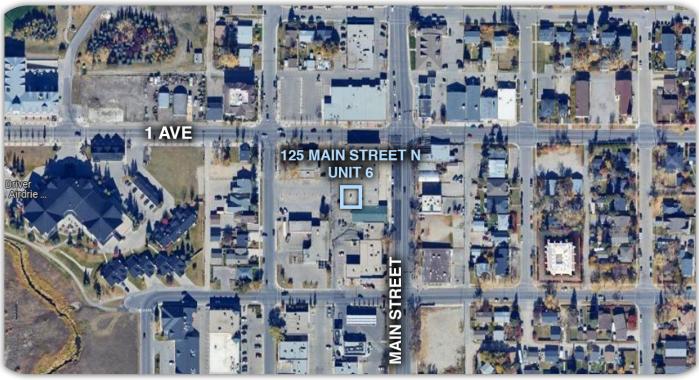

## **COMMERCIAL SPACE** WITH HIGH TRAFFIC VOLUME

125 MAIN ST N AIRDRIE, AB T4B 0R3 UNIT 6

JIM EDWARDSON BROKER 403 540 0238 jim@manchesterproperties.ca

The Opportunity: Discover an exceptional leasing opportunity at 125 Main Street, Airdrie. Unit 6 offers prime commercial space, perfect for businesses seeking high visibility in a thriving area. With 12,000 vehicles in daily traffic volume on Main St., this unit presents an ideal location for retail or office use. This unit is ideally situated near 1st Avenue, providing easy access and ample foot traffic. The surrounding area features a variety of amenities and attractions that enhance the appeal of this location. Enjoy easy access and ample parking, surrounded by a vibrant community and picturesque views. This is the perfect place to elevate your business presence and attract a steady stream of customers.