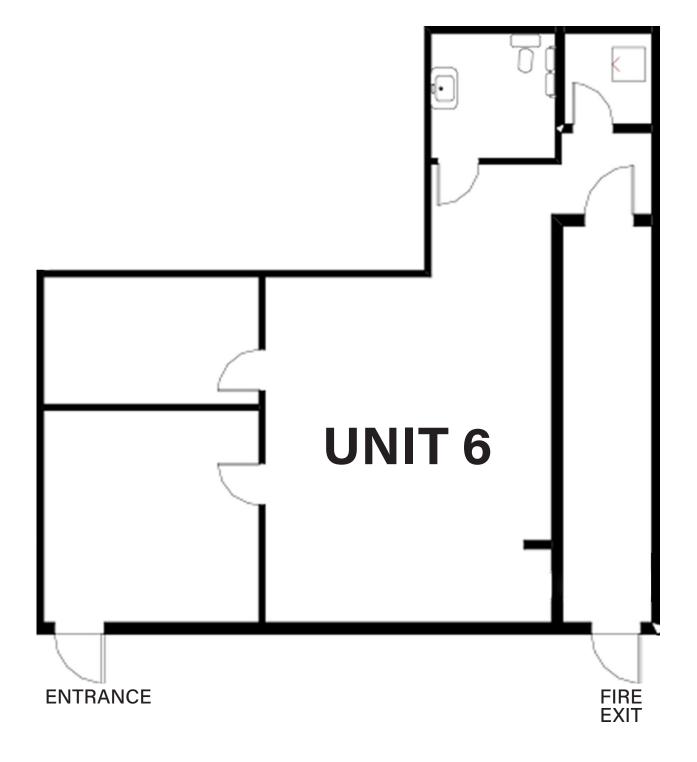

## **BENNETT EDWARDSON**

MANCHESTER

ASSOCIATE BROKER 403 973 0238 bennett@mpirealty.ca

\*All lines are approximate

| Unit Size:      | 900 Sq. Ft        | Lease Rate:      | \$30 / Sq. Ft + 5% Increase years 3 and 5 |
|-----------------|-------------------|------------------|-------------------------------------------|
| Unit Number:    | 6                 | Sale Type:       | 3-5 Years                                 |
| Zoning:         | M3                | Availability:    | Immediate                                 |
| Ceiling Height: | 8'                | Operating Costs: | \$13.74 per Sq. Ft                        |
| Parking:        | 2 Reserved Stalls | Power:           | 40 AMP                                    |