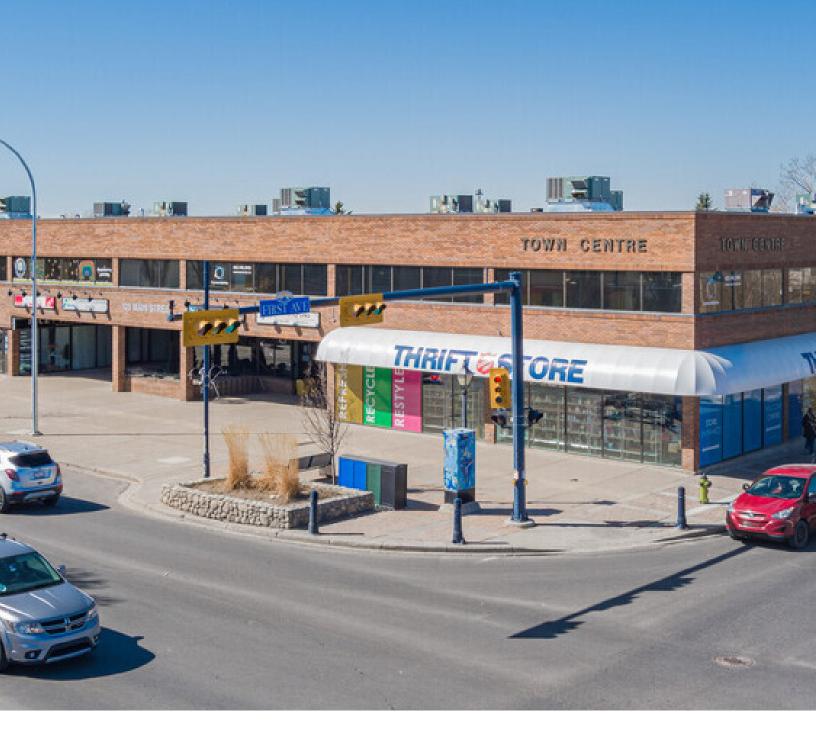

The Opportunity: Discover an exceptional leasing opportunity at 125 Main Street, Airdrie. Unit 6 offers prime commercial space, perfect for businesses seeking high visibility in a thriving area. With 12,000 vehicles in daily traffic volume on Main St., this unit presents an ideal location for retail or office use. This unit is ideally situated near 1st Avenue, providing easy access and ample foot traffic. The surrounding area features a variety of amenities and attractions that enhance the appeal of this location. Enjoy easy access and ample parking, surrounded by a vibrant community and picturesque views. This is the perfect place to elevate your business presence and attract a steady stream of customers.