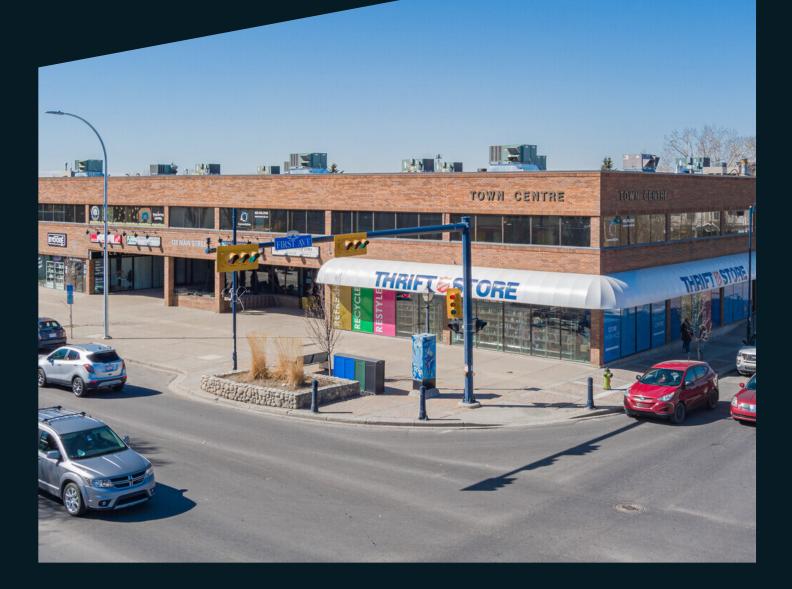

## **COMMERCIAL SPACE** WITH HIGH TRAFFIC VOLUME

125 MAIN ST N AIRDRIE, AB T4B 0R3 UNIT 6

JIM EDWARDSON BROKER 403 540 0238 jim@manchesterproperties.ca

The Opportunity: Discover an exceptional leasing opportunity at 125 Main Street, Airdrie. Unit 6 offers prime commercial space, perfect for businesses seeking high visibility in a thriving area. With 12,000 vehicles in daily traffic volume on Main St., this unit presents an ideal location for retail or office use. This unit is ideally situated near 1st Avenue, providing easy access and ample foot traffic. The surrounding area features a variety of amenities and attractions that enhance the appeal of this location. Enjoy easy access and ample parking, surrounded by a vibrant community and picturesque views. This is the perfect place to elevate your business presence and attract a steady stream of customers.