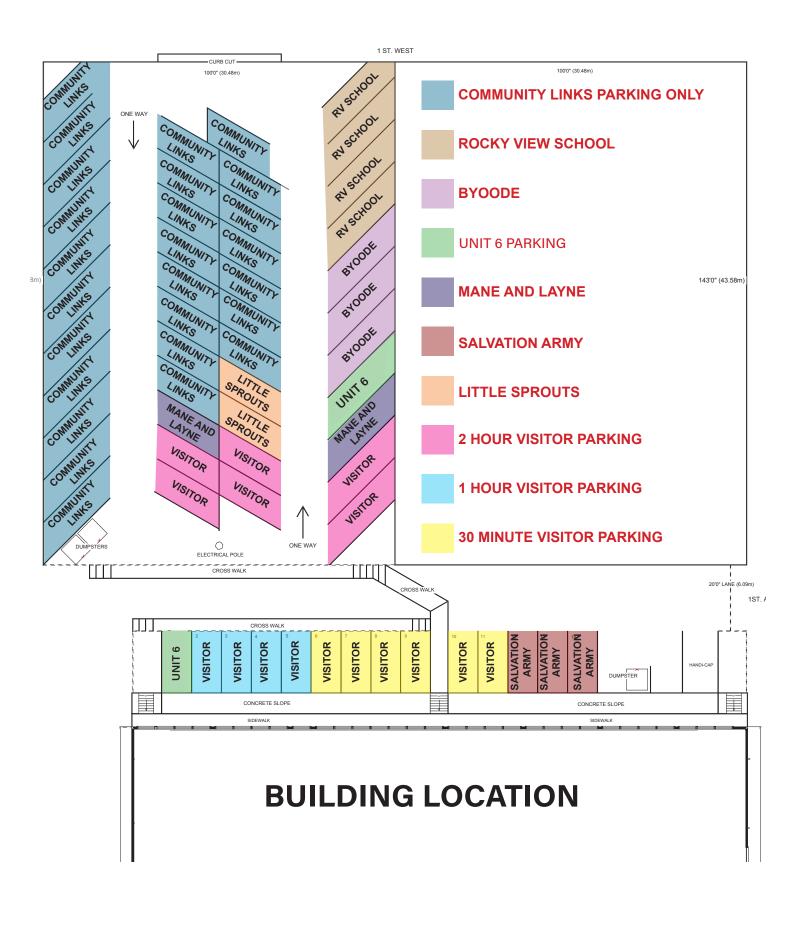

## **BENNETT EDWARDSON**

MANCHESTER

ASSOCIATE BROKER 403 973 0238 bennett@mpirealty.ca

\*All lines are approximate

| Unit Size:      | 900 Sq. Ft        | Lease Rate:      | \$30 / Sq. Ft + 5% Increase years 3 and 5 |
|-----------------|-------------------|------------------|-------------------------------------------|
| Unit Number:    | 6                 | Sale Type:       | 3-5 Years                                 |
| Zoning:         | M3                | Availability:    | Immediate                                 |
| Ceiling Height: | 8'                | Operating Costs: | \$13.74 per Sq. Ft                        |
| Parking:        | 2 Reserved Stalls | Power:           | 40 AMP                                    |