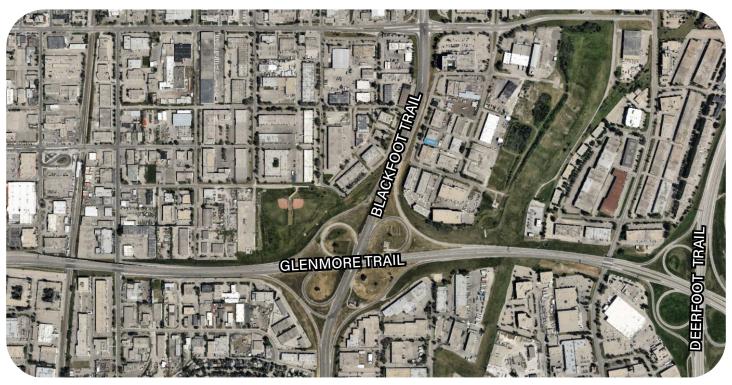

This small industrial bay is ideally located on 6A Street SE with drive by exposure to Blackfoot Trail and quick access to Blackfoot Trail, Glenmore Trail, Deerfoot Trail, Macleod Trail and the Chinook Transit Station. This provides quick access to the south east and southwest communities of Calgary and the Downtown core. Ideally located in Burns Industrial with many amenities close by include Chinook Centre Mall and Deerfoot Meadows shopping centres.