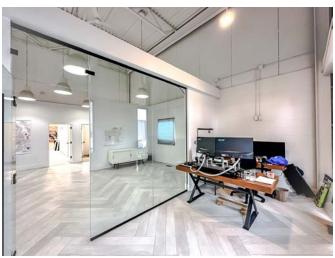

The office was renovated to a high standard in 2021 with two private offices (+3 additional offices in warehouse), 2 bathrooms and kitchenette. The warehouse is approximately 33' wide and 90' long with a 12' x 14' overhead door with external dock. Excellent lighting and height of 18' in warehouse make this space ideal for several different IG uses.