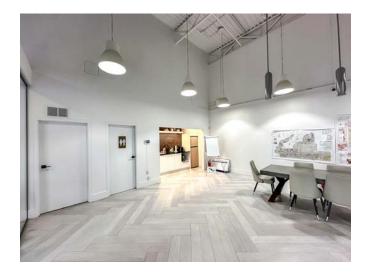

The office was renovated to a high standard in 2021 with two private offices (+3 additional offices in warehouse), 2 bathrooms and kitchenette. The warehouse is approximately 33' wide and 90' long with a 12' x 14' overhead door with external dock. Excellent lighting and height of 18' in warehouse make this space ideal for several different IG uses.