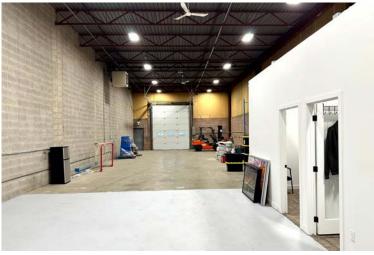

The office was renovated to a high standard in 2021 with two private offices (+3 additional offices in warehouse), 2 bathrooms and kitchenette. The warehouse is approximately 33' wide and 90' long with a 12' x 14' overhead door with external dock. Excellent lighting and height of 18' in warehouse make this space ideal for several different IG uses.