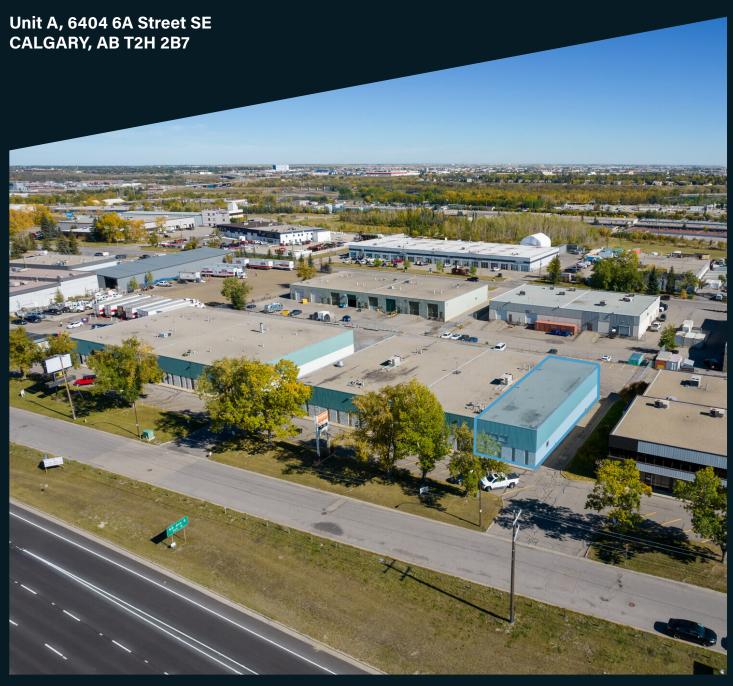

This small industrial bay is ideally located on 6A Street SE with drive by exposure to Blackfoot Trail and quick access to Blackfoot Trail, Glenmore Trail, Deerfoot Trail, Macleod Trail and the Chinook Transit Station. This provides quick access to the south east and southwest communities of Calgary and the Downtown core. Ideally located in Burns Industrial with many amenities close by include Chinook Centre Mall and Deerfoot Meadows shopping centres.

The office was renovated to a high standard in 2021 with two private offices (+3 additional offices in warehouse), 2 bathrooms and kitchenette. The warehouse is approximately 33' wide and 90' long with a 12' x 14' overhead door with external dock. Excellent lighting and height of 18' in warehouse make this space ideal for several different IG uses.