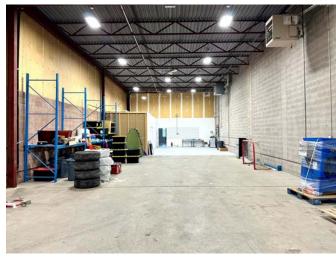

The office was renovated to a high standard in 2021 with two private offices (+3 additional offices in warehouse), 2 bathrooms and kitchenette. The warehouse is approximately 33' wide and 90' long with a 12' x 14' overhead door with external dock. Excellent lighting and height of 18' in warehouse make this space ideal for several different IG uses.