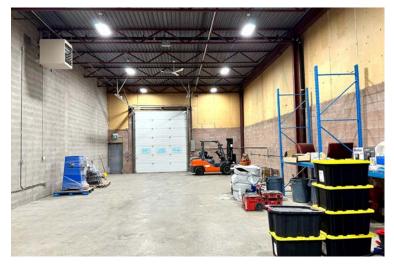

The office was renovated to a high standard in 2021 with two private offices (+3 additional offices in warehouse), 2 bathrooms and kitchenette. The warehouse is approximately 33' wide and 90' long with a 12' x 14' overhead door with external dock. Excellent lighting and height of 18' in warehouse make this space ideal for several different IG uses.