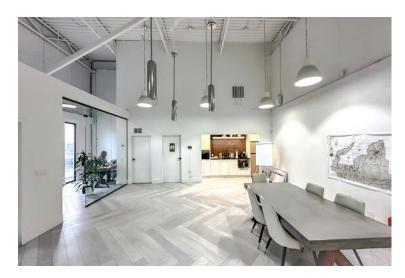

The office was renovated to a high standard in 2021 with two private offices (+3 additional offices in warehouse), 2 bathrooms and kitchenette. The warehouse is approximately 33' wide and 90' long with a 12' x 14' overhead door with external dock. Excellent lighting and height of 18' in warehouse make this space ideal for several different IG uses.