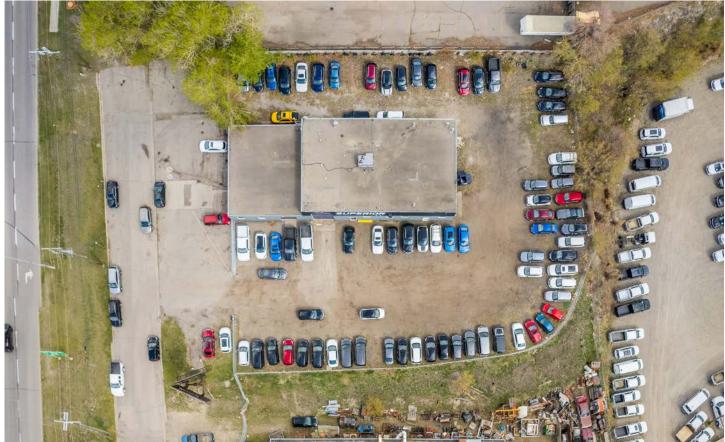

## 6,000 Sq. Ft. on 1 Acre Warehouse, Office & Showroom on Blackfoot Trail FOR LEASE

4412 BLACKFOOT TRAIL SE CALGARY, AB T2G 4E9

JIM EDWARDSON Broker 403 540 0238 jim@mpirealty.ca

Incredible opportunity to lease 6,000 Sq. Ft. of high visibility drive in warehouse, showroom and office on Blackfoot Trail.

Daily exposure to over 25,000 (+/-) vehicles per day. Quick access to Downtown, Glenmore, Macleod, and Deerfoot Trail.