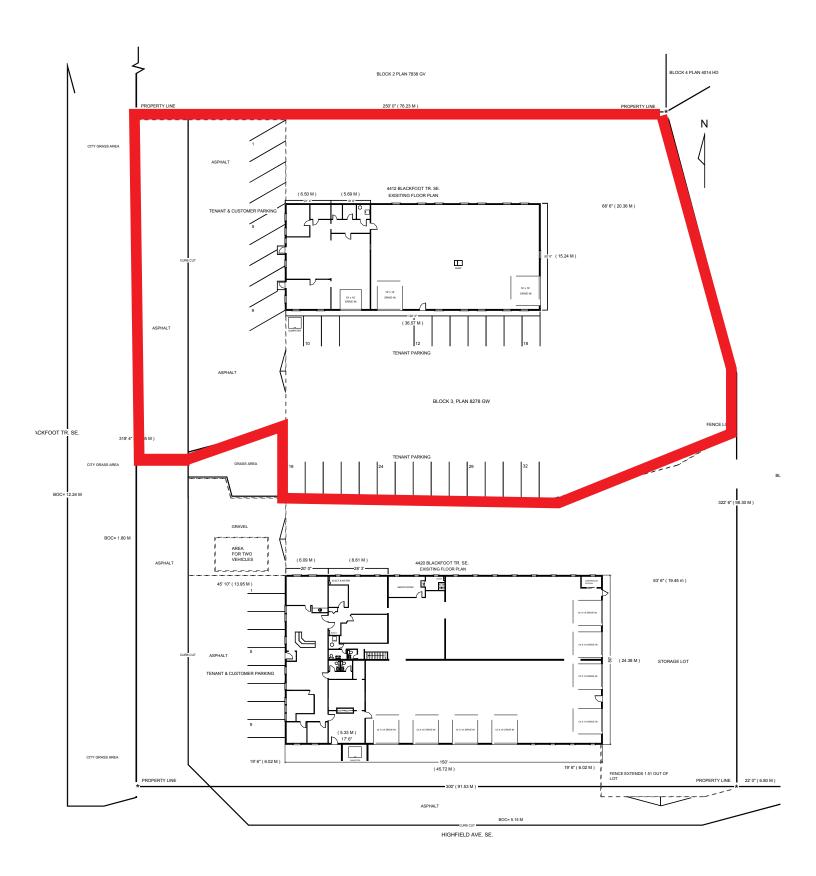

## **BENNETT EDWARDSON**

MANCHESTER

Associate Broker 403 973 0238 bennett@mpirealty.ca

Light Industrial - IG Use

\*All lines are approximate

| Size:           | 6,000 Sq. Ft. (+/-)          | Lease Rate:   | \$21 per Sq. Ft. + escalations |
|-----------------|------------------------------|---------------|--------------------------------|
| Land:           | 1 Acre (+/-)                 | Op Costs:     | \$6.86 per Sq. Ft. (2025)      |
| Fenced Yard:    | Yes                          | Parking:      | Available at front and in yard |
| Loading:        | 3 Drive In Doors             | Availability: | May 1, 2025                    |
| Ceiling Height: | 16' (+/-) In Warehouse (TBV) | Utilities:    | Responsibility of Tenant       |
| Power:          | 200 AMP (TBV)                | Snow Removal: | Responsibility of Tenant       |
| Zoning:         | IC                           | Maintenance:  | Responsibility of Tenant       |

Incredible opportunity to lease 6,000 Sq. Ft. of high visibility drive in warehouse, showroom and office on Blackfoot Trail.

Daily exposure to over 25,000 (+/-) vehicles per day. Quick access to Downtown, Glenmore, Macleod, and Deerfoot Trail.

Current use is approved for Vehicle Sales - Major.

Other acceptable uses are as follows: General Industrial - Light. Instructional Facility, Retail and Consumer Service, Vehicle Rental - Minor, Vehicle Rental - Major (subject to DP approval), and others subject to IC zoning and City and Landlord approval.