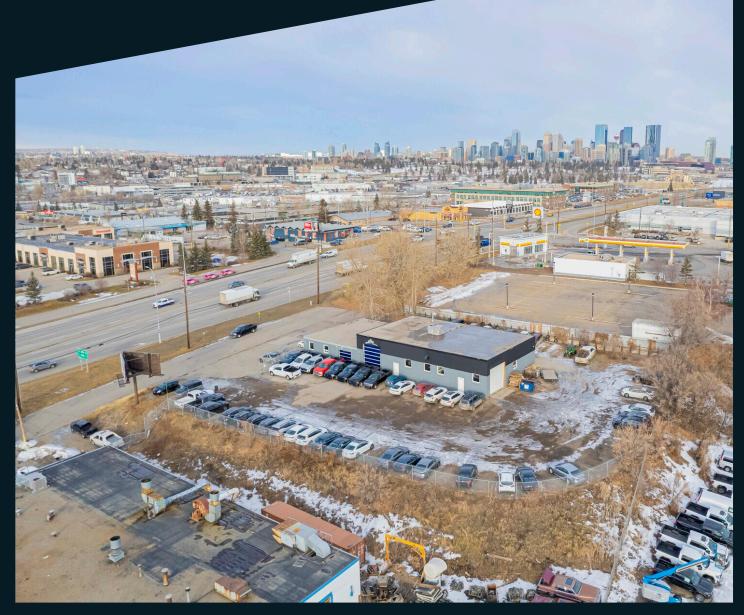

## 6,000 Sq. Ft. on 1 Acre Warehouse, Office & Showroom on Blackfoot Trail FOR LEASE

4412 BLACKFOOT TRAIL SE CALGARY, AB T2G 4E9

JIM EDWARDSON Broker 403 540 0238 jim@mpirealty.ca

Incredible opportunity to lease 6,000 Sq. Ft. of high visibility drive in warehouse, showroom and office on Blackfoot Trail.

Daily exposure to over 25,000 (+/-) vehicles per day. Quick access to Downtown, Glenmore, Macleod, and Deerfoot Trail.