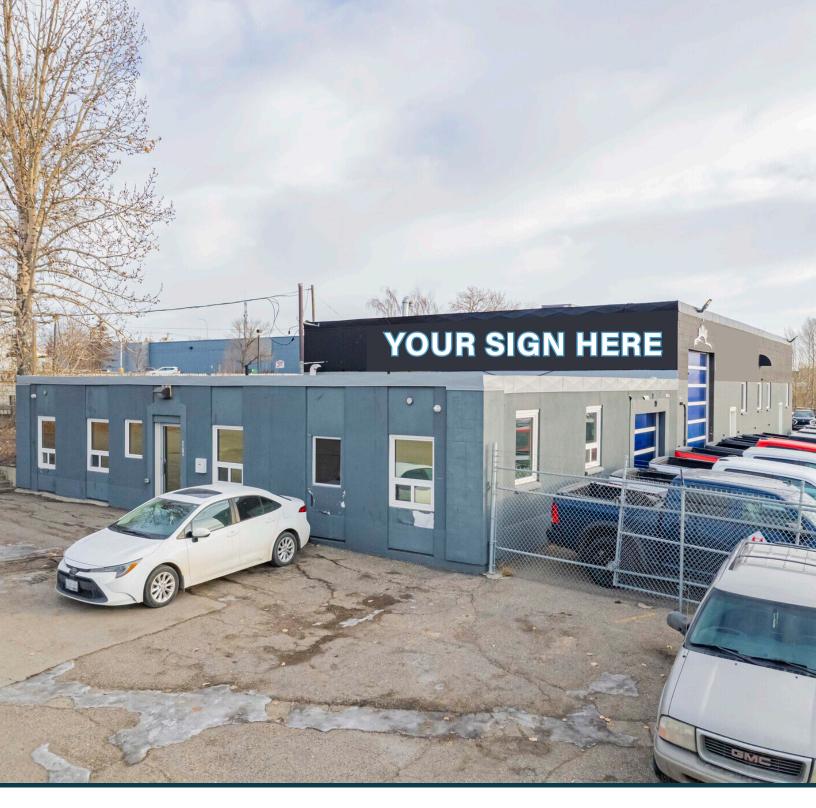

## 6,000 Sq. Ft. on 1 Acre Warehouse, Office & Showroom on Blackfoot Trail FOR LEASE

4412 BLACKFOOT TRAIL SE CALGARY, AB T2G 4E9

JIM EDWARDSON Broker 403 540 0238 jim@mpirealty.ca

Incredible opportunity to lease 6,000 Sq. Ft. of high visibility drive in warehouse, showroom and office on Blackfoot Trail.

Daily exposure to over 25,000 (+/-) vehicles per day. Quick access to Downtown, Glenmore, Macleod, and Deerfoot Trail.