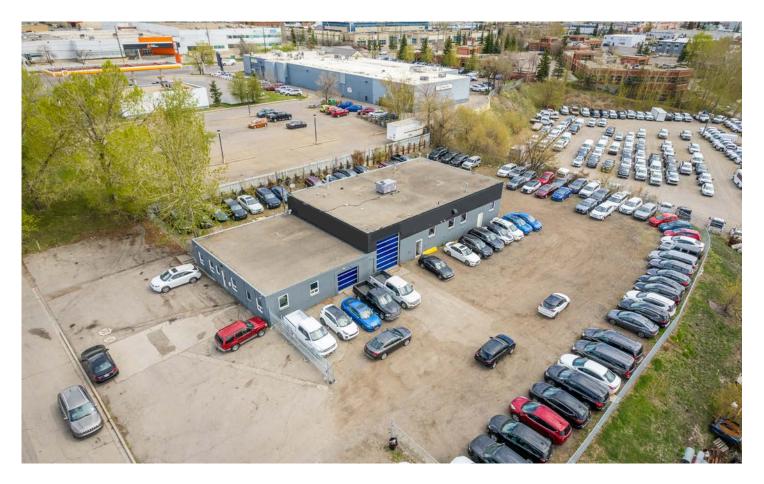

## 6,000 Sq. Ft. on 1 Acre Warehouse, Office & Showroom on Blackfoot Trail FOR LEASE

4412 BLACKFOOT TRAIL SE CALGARY, AB T2G 4E9

JIM EDWARDSON Broker 403 540 0238 jim@mpirealty.ca

Incredible opportunity to lease 6,000 Sq. Ft. of high visibility drive in warehouse, showroom and office on Blackfoot Trail.

Daily exposure to over 25,000 (+/-) vehicles per day. Quick access to Downtown, Glenmore, Macleod, and Deerfoot Trail.