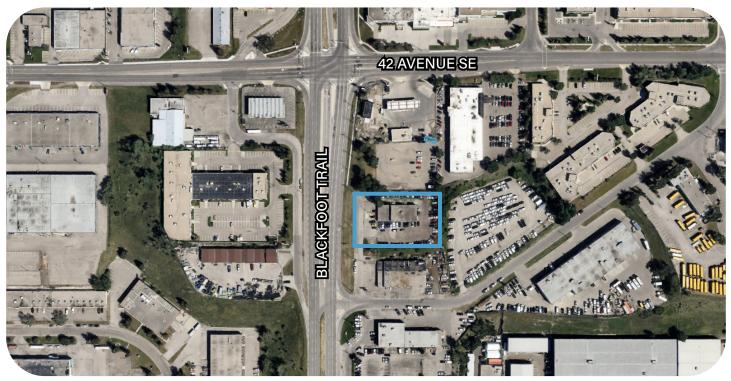

## 6,000 Sq. Ft. on 1 Acre Warehouse, Office & Showroom on Blackfoot Trail FOR LEASE

4412 BLACKFOOT TRAIL SE CALGARY, AB T2G 4E9

JIM EDWARDSON Broker 403 540 0238 jim@mpirealty.ca

Incredible opportunity to lease 6,000 Sq. Ft. of high visibility drive in warehouse, showroom and office on Blackfoot Trail.

Daily exposure to over 25,000 (+/-) vehicles per day. Quick access to Downtown, Glenmore, Macleod, and Deerfoot Trail.