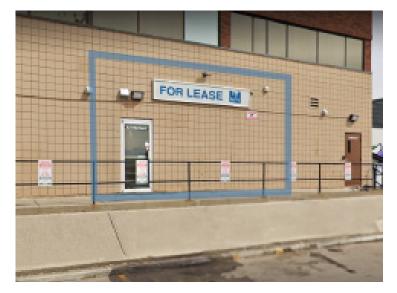

The Opportunity: Discover an exceptional leasing opportunity at 125 Main Street, Airdrie. Unit 6 offers prime commercial space, perfect for businesses seeking high visibility in a thriving area. With 12,000 vehicles in daily traffic volume on Main St., this unit presents an ideal location for retail or office use. This unit is ideally situated near 1st Avenue, providing easy access and ample foot traffic. The surrounding area features a variety of amenities and attractions that enhance the appeal of this location. Enjoy easy access and ample parking, surrounded by a vibrant community and picturesque views. This is the perfect place to elevate your business presence and attract a steady stream of customers.