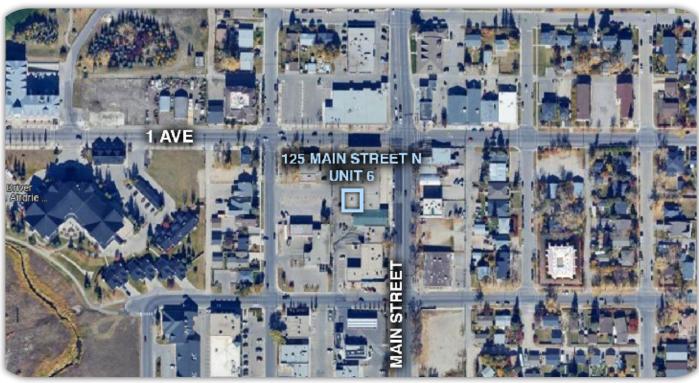

The Opportunity: Discover an exceptional leasing opportunity at 125 Main Street, Airdrie. Unit 6 offers prime commercial space, perfect for businesses seeking high visibility in a thriving area. With 12,000 vehicles in daily traffic volume on Main St., this unit presents an ideal location for retail or office use. This unit is ideally situated near 1st Avenue, providing easy access and ample foot traffic. The surrounding area features a variety of amenities and attractions that enhance the appeal of this location. Enjoy easy access and ample parking, surrounded by a vibrant community and picturesque views. This is the perfect place to elevate your business presence and attract a steady stream of customers.

#### 125 MAIN STREET N