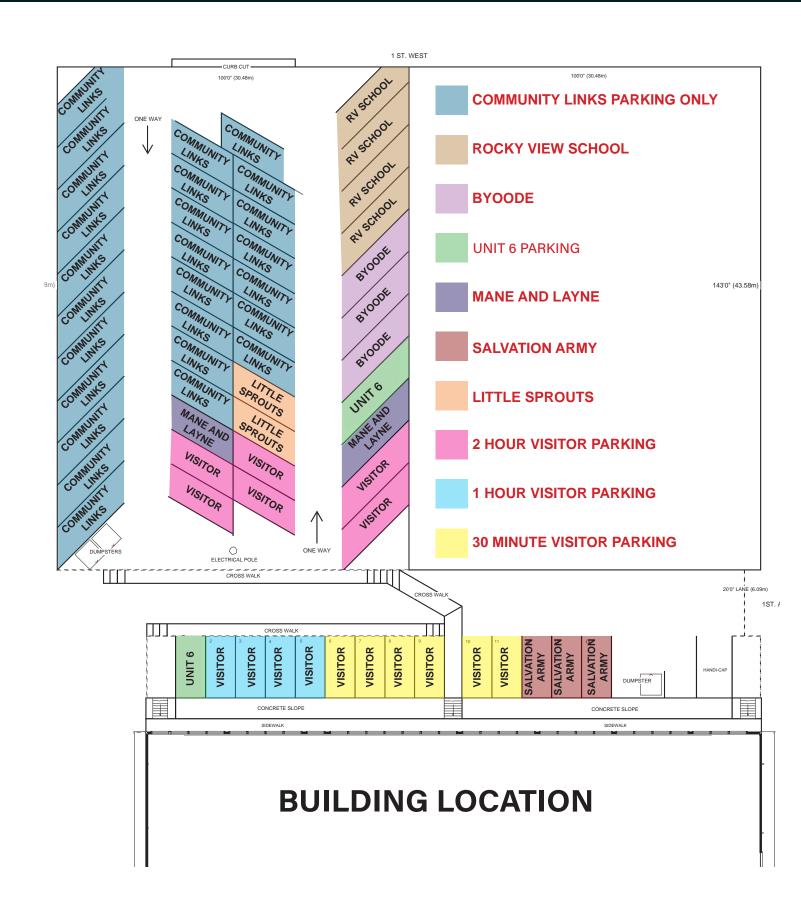

403 973 0238

bennett@mpirealty.ca

\*All lines are approximate

| Parking:        | 2 Reserved Stalls | Power:           | 40 AMP                                           |
|-----------------|-------------------|------------------|--------------------------------------------------|
| Ceiling Height: | 8′                | Operating Costs: | \$13.74 per Sq. Ft                               |
| Zoning:         | МЗ                | Availability:    | July 1, 2025                                     |
| Unit Number:    | 6                 | Term:            | 3-5 Years                                        |
| Unit Size:      | 900 Sq. Ft        | Lease Rate:      | <b>\$30 / Sq. Ft</b> + 5% Increase years 3 and 5 |