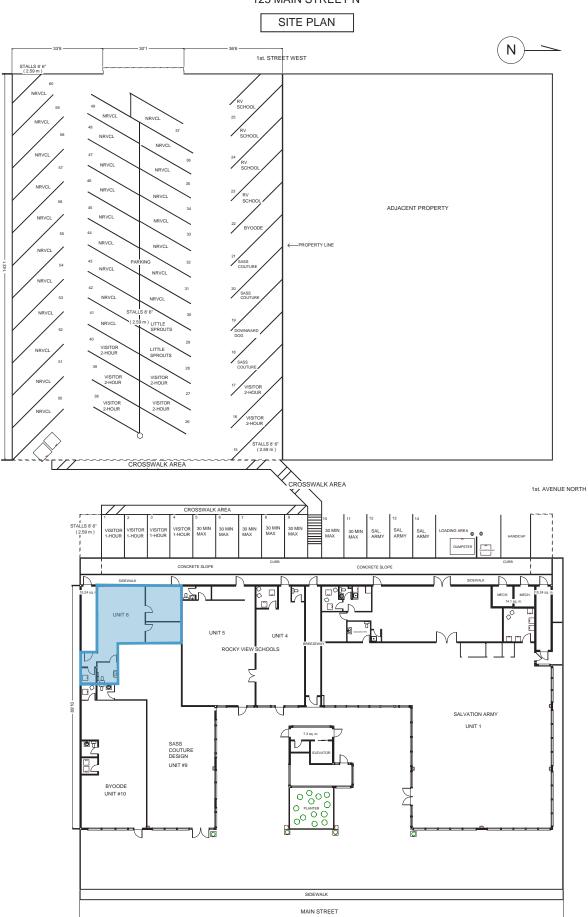

The Opportunity: Discover an exceptional leasing opportunity at 125 Main Street, Airdrie. Unit 6 offers prime commercial space, perfect for businesses seeking high visibility in a thriving area. With 12,000 vehicles in daily traffic volume on Main St., this unit presents an ideal location for retail or office use. This unit is ideally situated near 1st Avenue, providing easy access and ample foot traffic. The surrounding area features a variety of amenities and attractions that enhance the appeal of this location. Enjoy easy access and ample parking, surrounded by a vibrant community and picturesque views. This is the perfect place to elevate your business presence and attract a steady stream of customers.