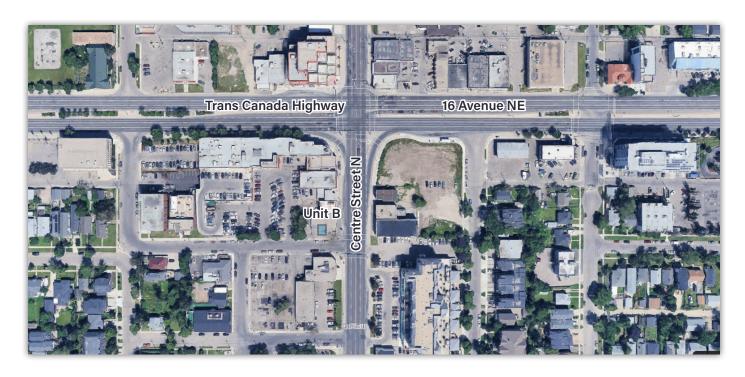

The Opportunity: Discover an exceptional leasing opportunity at 1601 Centre Street NW Calgary, AB. Unit B offers 560 Sq. Ft. of retail/commercial space on a high visibility corner on Centre Street. Located next to the Central Landmark Shopping Mall, and right off 16th Ave (trans Canada) this unit has exposure to over 19,000 vehicles a day on Centre Street N. There is a great tenant mix at the building and surrounding area that offer high potential for synergistic uses at this unit.