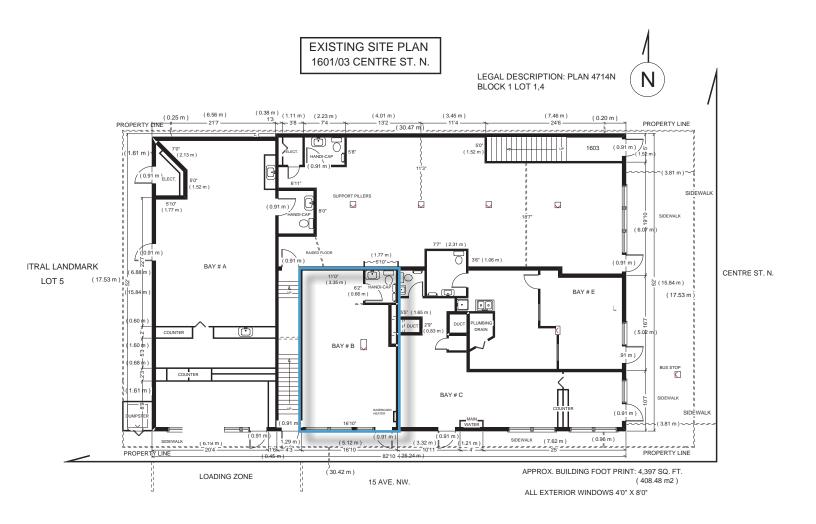

403 973 0238

bennett@mpirealty.ca

\*All lines are approximate

| Unit Size:   | 560 Sq. Ft | Lease Rate:      | \$35 / Sq. Ft    |
|--------------|------------|------------------|------------------|
| Unit Number: | В          | Term:            | July 31, 2027    |
| Zoning:      | C-COR1     | Availability:    | 30 Days          |
| Parking:     | Street     | Operating Costs: | \$29.33 / Sq. Ft |

The Opportunity: Discover an exceptional leasing opportunity at 1601 Centre Street NW Calgary, AB. Unit B offers 560 Sq. Ft. of retail/commercial space on a high visibility corner on Centre Street. Located next to the Central Landmark Shopping Mall, and right off 16th Ave (trans Canada) this unit has exposure to over 19,000 vehicles a day on Centre Street N. There is a great tenant mix at the building and surrounding area that offer high potential for synergistic uses at this unit.