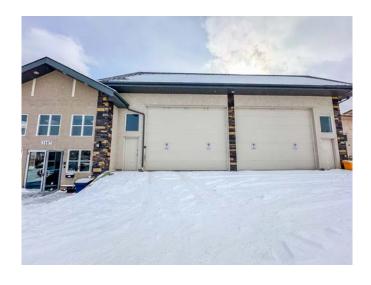

#### Unit 3, 2107 Sirroco Drive SW

Available for purchase only with Unit 2, 2107 or Unit 5-6, 2115 (respectively) and will not be sold on its own. The unit has a man door that provides direct access to the foyer so the owner can drive to work, park in this warehouse condo and walk into the office without having to step outside - excellent for the cold Calgary winters. Vehicle will stay warm with the underslab heating and back up unit heater. There is an oversized 14' W x 16' H overhead door providing drive in access at the front. There is also a second 8' H x 8' W overhead at the rear.

A bonues mezzanine of approximately 300 sq. ft. provides an excellent space for additional storage.

FOR MORE INFORMATION, CONTACT:

JIM EDWARDSON Broker

403 540 0238 jim@manchesterproperties.ca

BENNETT EDWARDSON President & Associate Broker