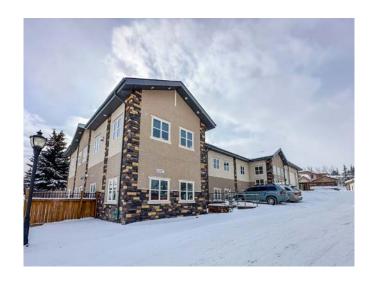

#### Unit 2, 2107 Sirroco Drive SW

This upper level Suburban office has been beautifully finished and currently suites a professional office setting. This includes an extra large executive office with a meeting area, fireplace and a secondary office for an executive assistant. There are 5 more private offices, a large reception area, boardroom, a kitchenette with a break room and lunch room, 2 bathrooms, and a dedicated file room. The office was thoughtfully designed to make the professionals comfortable with many windows for natural light, high ceilings and extra wide halls. This office condo is a rare offering in this SW suburban neighbourhood of Signal Hill.

#### Unit 3, 2107 Sirroco Drive SW

Available for purchase only with Unit 2, 2107 or Unit 5-6, 2115 (respectively) and will not be sold on its own. The unit has a man door that provides direct access to the foyer so the owner can drive to work, park in this warehouse condo and walk into the office without having to step outside - excellent for the cold Calgary winters. Vehicle will stay warm with the underslab heating and back up unit heater. There is an oversized 14' W x 16' H overhead door providing drive in access at the front. There is also a second 8' H x 8' W overhead at the rear.