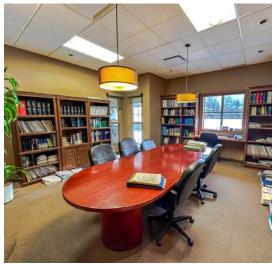

#### Unit 2, 2107 Sirroco Drive SW

This upper level Suburban office has been beautifully finished and currently suites a professional office setting. This includes an extra large executive office with a meeting area, fireplace and a secondary office for an executive assistant. There are 5 more private offices, a large reception area, boardroom, a kitchenette with a break room and lunch room, 2 bathrooms, and a dedicated file room. The office was thoughtfully designed to make the professionals comfortable with many windows for natural light, high ceilings and extra wide halls. This office condo is a rare offering in this SW suburban neighbourhood of Signal Hill.