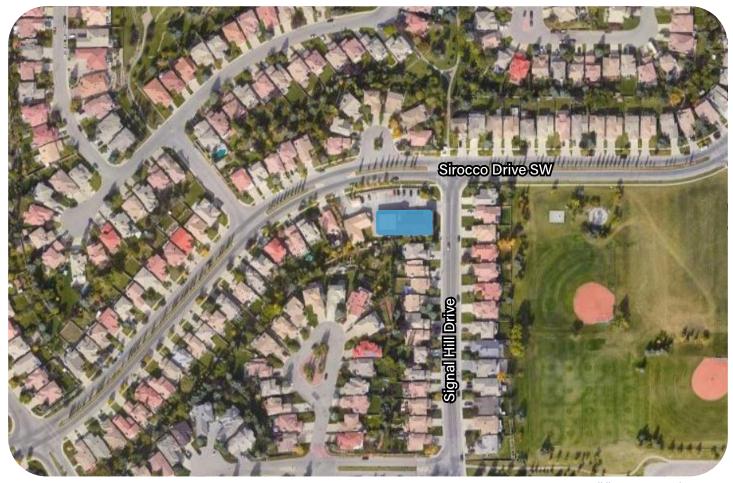

#### OFFERED AT \$1,900,000

Suburban Office with high end finishes

Located in Signal Hill

4,036 sq.ft.

# OFFICE & WAREHOUSE CONDOMINIUMS

## FOR SALE

2107 SIROCCO DRIVE SW CALGARY, AB T3H 5P1

## JIM EDWARDSON Broker

403 540 0238 jim@manchesterproperties.ca

#### **BENNETT EDWARDSON**

President & Associate Broker

403 973 0238 bennett@manchesterproperties.ca





\*All lines are approximate

| Unit 2, 2107:   | 4,036 Sq. Ft. (+/-) Office Condo             | Price:        | \$1,900,000                  |
|-----------------|----------------------------------------------|---------------|------------------------------|
| Unit 3, 2107:   | 1,206 Sq. Ft. (+/-) Warehouse Condo          | Price:        | \$499,000                    |
| Unit 3 Loading: | 14' W x 14' H at front & 8' W x 8' H at rear |               | Must be Purchase with Unit 6 |
| Ceiling Height: | 16' (+/-) In warehouse                       | Property      |                              |
| Year Built:     | 2006                                         | Taxes:        | \$27,031.50 (2024)           |
| Condo Fee:      | \$7.30 per Sq. Ft.                           | Unit 2, 2107: | \$