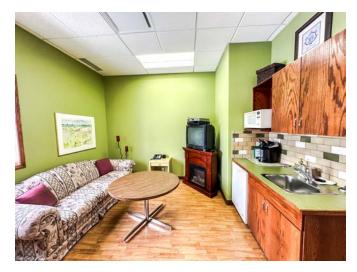

#### Unit 2, 2107 Sirroco Drive SW

This upper level Suburban office has been beautifully finished and currently suites a professional office setting. This includes an extra large executive office with a meeting area, fireplace and a secondary office for an executive assistant. There are 5 more private offices, a large reception area, boardroom, a kitchenette with a break room and lunch room, 2 bathrooms, and a dedicated file room. The office was thoughtfully designed to make the professionals comfortable with many windows for natural light, high ceilings and extra wide halls. This office condo is a rare offering in this SW suburban neighbourhood of Signal Hill.