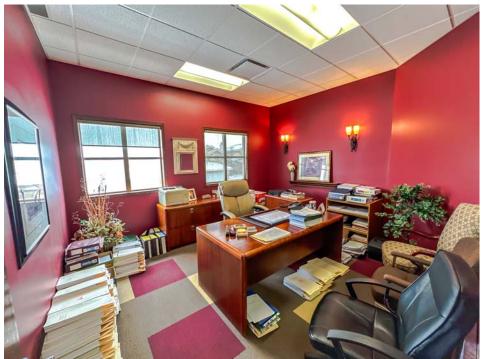

#### Unit 2, 2107 Sirroco Drive SW

This upper level Suburban office has been beautifully finished and currently suites a professional office setting. This includes an extra large executive office with a meeting area, fireplace and a secondary office for an executive assistant. There are 5 more private offices, a large reception area, boardroom, a kitchenette with a break room and lunch room, 2 bathrooms, and a dedicated file room. The office was thoughtfully designed to make the professionals comfortable with many windows for natural light, high ceilings and extra wide halls. This office condo is a rare offering in this SW suburban neighbourhood of Signal Hill.