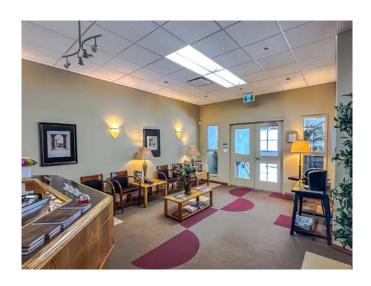

#### Unit 2, 2107 Sirroco Drive SW

This upper level Suburban office has been beautifully finished and currently suites a professional office setting. This includes an extra large executive office with a meeting area, fireplace and a secondary office for an executive assistant. There are 5 more private offices, a large reception area, boardroom, a kitchenette with a break room and lunch room, 2 bathrooms, and a dedicated file room. The office was thoughtfully designed to make the professionals comfortable with many windows for natural light, high ceilings and extra wide halls. This office condo is a rare offering in this SW suburban neighbourhood of Signal Hill.