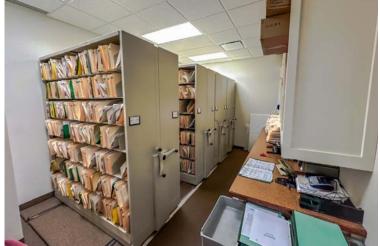

#### Unit 2, 2107 Sirroco Drive SW

This upper level Suburban office has been beautifully finished and currently suites a professional office setting. This includes an extra large executive office with a meeting area, fireplace and a secondary office for an executive assistant. There are 5 more private offices, a large reception area, boardroom, a kitchenette with a break room and lunch room, 2 bathrooms, and a dedicated file room. The office was thoughtfully designed to make the professionals comfortable with many windows for natural light, high ceilings and extra wide halls. This office condo is a rare offering in this SW suburban neighbourhood of Signal Hill.