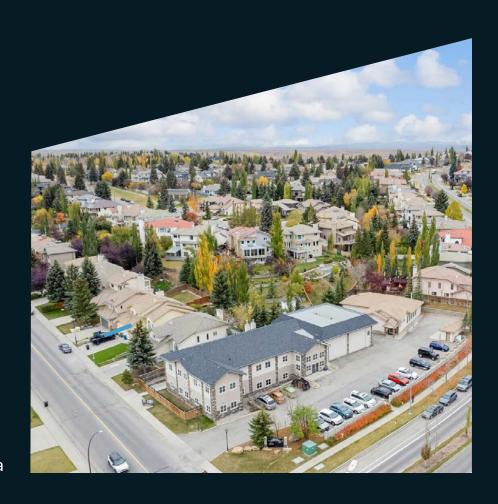

#### OFFERED AT \$1,900,000

Suburban Office with high end finishes

Located in Signal Hill

4,036 sq.ft.

# OFFICE & WAREHOUSE CONDOMINIUMS

## FOR SALE

2107 SIROCCO DRIVE SW CALGARY, AB T3H 5P1

## JIM EDWARDSON Broker

403 540 0238 jim@manchesterproperties.ca

#### **BENNETT EDWARDSON**

President & Associate Broker

403 973 0238 bennett@manchesterproperties.ca





\*All lines are approximate

| Unit 2, 2107:   | 4,036 Sq. Ft. (+/-) Office Condo             | Price:        | \$1,900,000                  |
|-----------------|----------------------------------------------|---------------|------------------------------|
| Unit 3, 2107:   | 1,206 Sq. Ft. (+/-) Warehouse Condo          | Price:        | \$499,000                    |
| Unit 3 Loading: | 14' W x 14' H at front & 8' W x 8' H at rear |               | Must be Purchase with Unit 6 |
| Ceiling Height: | 16' (+/-) In warehouse                       | Property      |                              |
| Year Built:     | 2006                                         | Taxes:        | \$27,031.50 (2024)           |
| Condo Fee:      | \$7.30 per Sq. Ft.                           | Unit 2, 2107: |