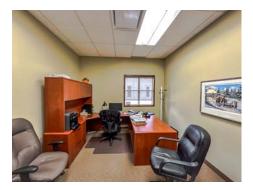

#### Unit 2, 2107 Sirroco Drive SW

This upper level Suburban office has been beautifully finished and currently suites a professional office setting. This includes an extra large executive office with a meeting area, fireplace and a secondary office for an executive assistant. There are 5 more private offices, a large reception area, boardroom, a kitchenette with a break room and lunch room, 2 bathrooms, and a dedicated file room. The office was thoughtfully designed to make the professionals comfortable with many windows for natural light, high ceilings and extra wide halls. This office condo is a rare offering in this SW suburban neighbourhood of Signal Hill.