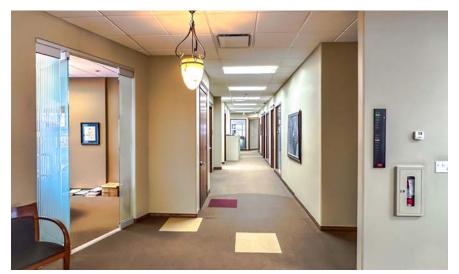

#### Unit 2, 2107 Sirroco Drive SW

This upper level Suburban office has been beautifully finished and currently suites a professional office setting. This includes an extra large executive office with a meeting area, fireplace and a secondary office for an executive assistant. There are 5 more private offices, a large reception area, boardroom, a kitchenette with a break room and lunch room, 2 bathrooms, and a dedicated file room. The office was thoughtfully designed to make the professionals comfortable with many windows for natural light, high ceilings and extra wide halls. This office condo is a rare offering in this SW suburban neighbourhood of Signal Hill.