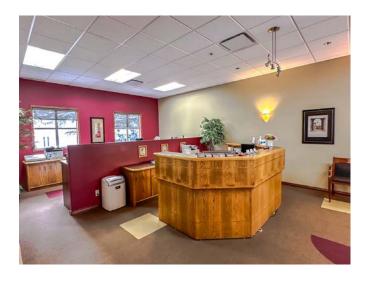

#### Unit 2, 2107 Sirroco Drive SW

This upper level Suburban office has been beautifully finished and currently suites a professional office setting. This includes an extra large executive office with a meeting area, fireplace and a secondary office for an executive assistant. There are 5 more private offices, a large reception area, boardroom, a kitchenette with a break room and lunch room, 2 bathrooms, and a dedicated file room. The office was thoughtfully designed to make the professionals comfortable with many windows for natural light, high ceilings and extra wide halls. This office condo is a rare offering in this SW suburban neighbourhood of Signal Hill.