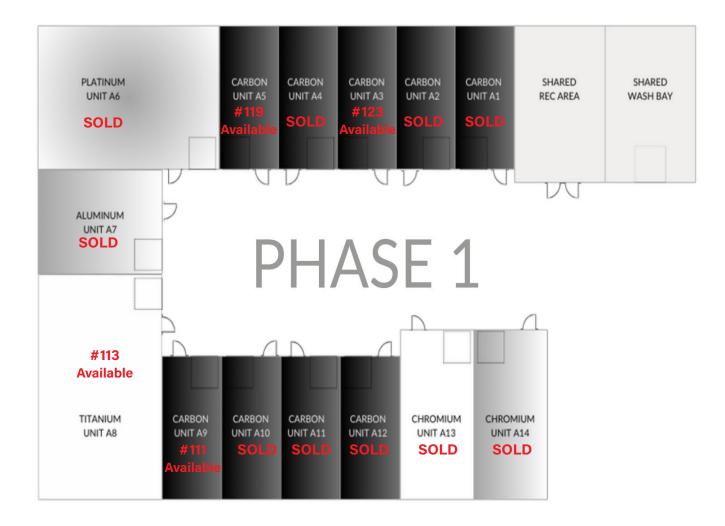

BENNETT EDWARDSON 403 973 0238 bennett@mpirealty.ca

JIM EDWARDSON 403 540 0238 jim@mpirealty.ca

\*All lines are approximate

| Unit 111:       | 1,250 Sq. Ft. (+/-) 'Carbon'  | Price:           | \$437,000               |
|-----------------|-------------------------------|------------------|-------------------------|
| Unit 113:       | 4,000 Sq. Ft. (+/-) 'Titanium | Price:           | \$1,400,000             |
| Unit 119:       | 1,250 Sq. Ft. (+/-) 'Carbon'  | Price:           | \$437,000               |
| Unit 123:       | 1,250 Sq. Ft. (+/-) 'Carbon'  | Price:           | \$437,000               |
| Doors:          | 14' W x 14' H Overhead Door   | Zoning:          | IG                      |
| Ceiling Height: | 22'6" Clear                   | Mezzanine:       | Optional & Customizable |
| Power:          | 100 AMP Sub Panel             | Fire Supression: | Sprinklered             |
| HVAC:           | Unit Heater                   | Security:        | 24/7 Secured Access     |