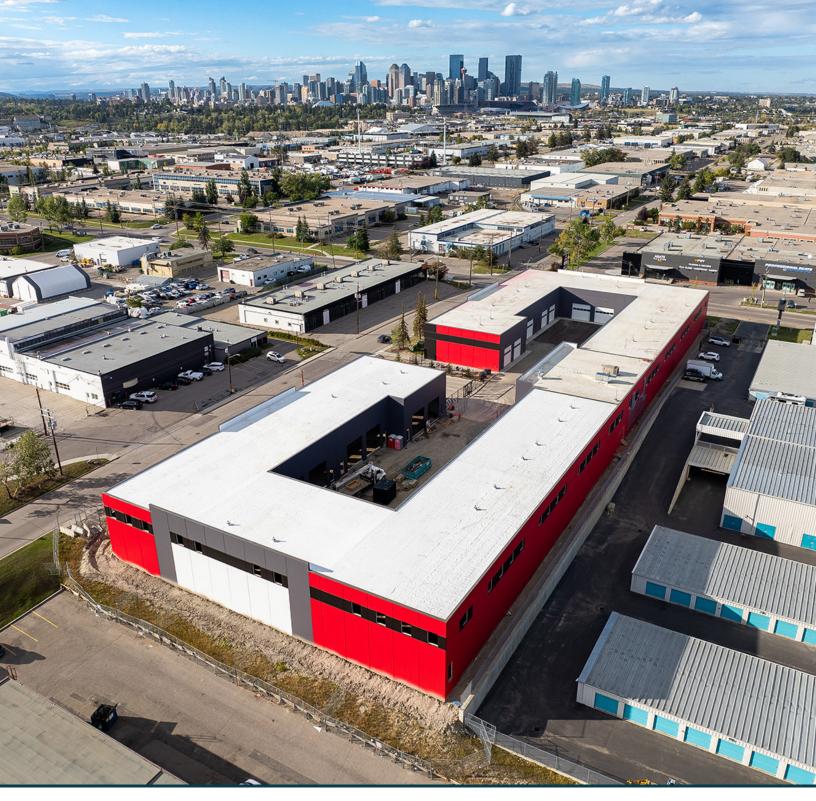

## LUXURY GARAGE/WAREHOUSE CONDOMINIUMS

FOR SALE

4412 9 STREET SE CALGARY, AB T2G 3C9

Located in Highfield

**STARTING AT \$437,000** 1,250 - 4,000 sq.ft.

MARK SCHELL 403 861 1143 mschell@schellbrothers.ca

GRANT SCHELL 403 701 4273 gschell@schellbrothers.ca

The Element 42 Garages is centrally located complex only 10 minutes from downtown where luxury meets imagination. This development is thoughtfully designed and built to combine functionality and aesthetics. All units at this condo development are customizable bays that can accommodate secure storage, luxurious sanctuary or entertainment hubs for personal use. The complex has a common area amenity space for entertaining which is outfitted with a kitchen including custom millwork, fridge, dishwasher, microwaves and more. There is also a fully functional interior wash bay for the exclusive use of the unit owners.