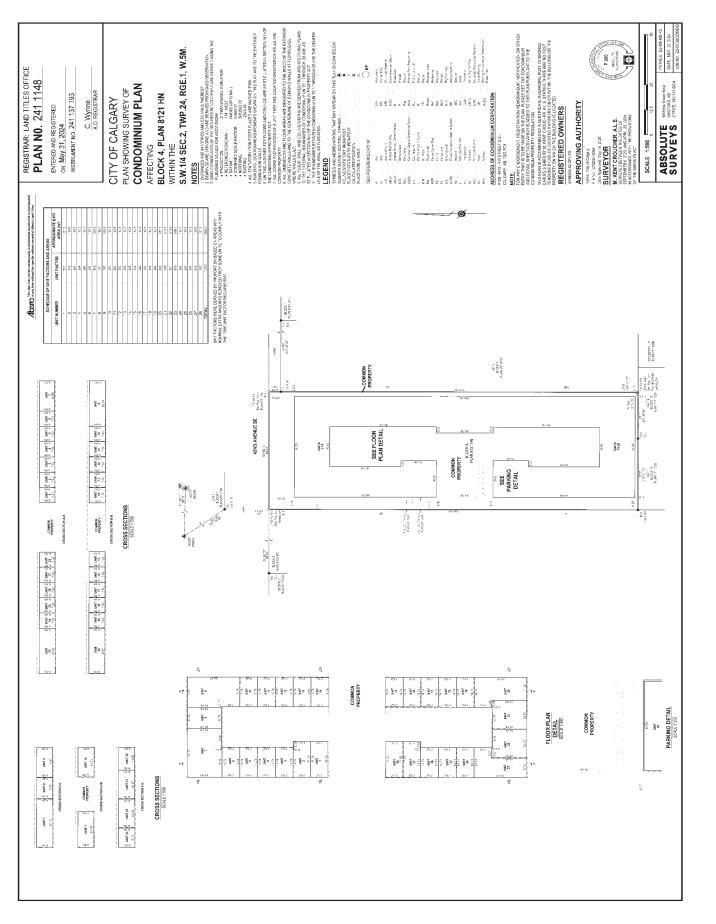

BENNETT EDWARDSON 403 973 0238 bennett@mpirealty.ca

JIM EDWARDSON 403 540 0238 jim@mpirealty.ca

\*All lines are approximate

| Unit 111:       | 1,250 Sq. Ft. (+/-) 'Carbon'  | Price:           | \$437,000               |
|-----------------|-------------------------------|------------------|-------------------------|
| Unit 113:       | 4,000 Sq. Ft. (+/-) 'Titanium | Price:           | \$1,400,000             |
| Unit 119:       | 1,250 Sq. Ft. (+/-) 'Carbon'  | Price:           | \$437,000               |
| Unit 123:       | 1,250 Sq. Ft. (+/-) 'Carbon'  | Price:           | \$437,000               |
| Doors:          | 14' W x 14' H Overhead Door   | Zoning:          | IG                      |
| Ceiling Height: | 22'6" Clear                   | Mezzanine:       | Optional & Customizable |
| Power:          | 100 AMP Sub Panel             | Fire Supression: | Sprinklered             |
| HVAC:           | Unit Heater                   | Security:        | 24/7 Secured Access     |