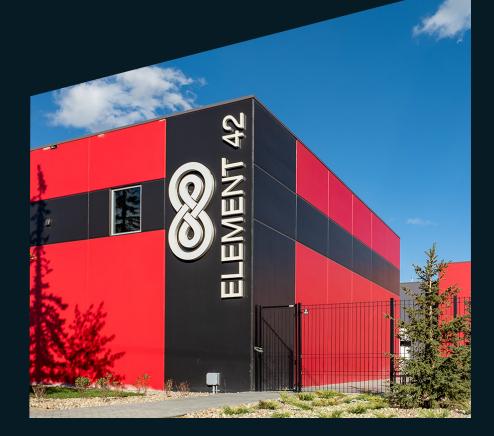

The Element 42 Garages is centrally located complex only 10 minutes from downtown where luxury meets imagination. This development is thoughtfully designed and built to combine functionality and aesthetics. All units at this condo development are customizable bays that can accommodate secure storage, luxurious sanctuary or entertainment hubs for personal use. The complex has a common area amenity space for entertaining which is outfitted with a kitchen including custom millwork, fridge, dishwasher, microwaves and more. There is also a fully functional interior wash bay for the exclusive use of the unit owners.

If you are looking for a secure condo bay to store your collection or cars, motorcycles, tools, other valuable items OR just a cool bay in a great location to customize for yourself – the element 42 Garages are ideal for you!