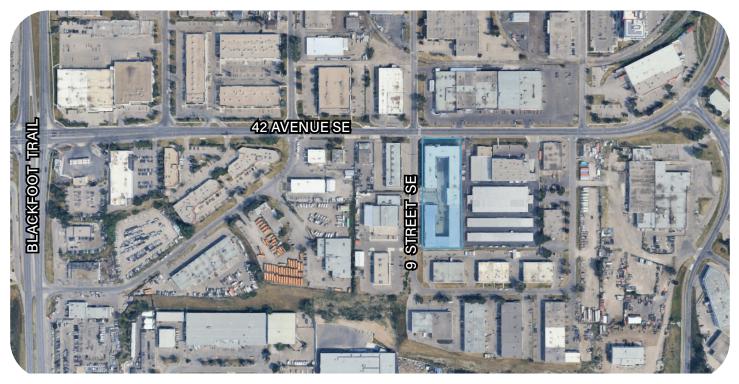

## LUXURY GARAGE/WAREHOUSE CONDOMINIUMS

FOR SALE

4412 9 STREET SE CALGARY, AB T2G 3C9

Located in Highfield

**STARTING AT \$437,000** 1,250 - 4,000 sq.ft.

MARK SCHELL 403 861 1143 mschell@schellbrothers.ca

GRANT SCHELL 403 701 4273 gschell@schellbrothers.ca