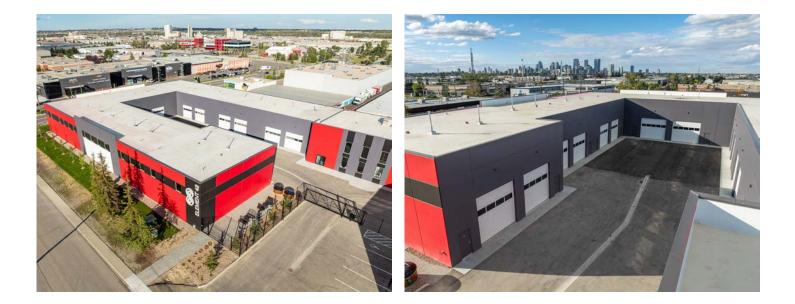

## LUXURY GARAGE/WAREHOUSE CONDOMINIUMS

FOR SALE

4412 9 STREET SE CALGARY, AB T2G 3C9

Located in Highfield

**STARTING AT \$437,000** 1,250 - 4,000 sq.ft.

MARK SCHELL 403 861 1143 mschell@schellbrothers.ca

GRANT SCHELL 403 701 4273 gschell@schellbrothers.ca

The Element 42 Garages is centrally located complex only 10 minutes from downtown where luxury meets imagination. This development is thoughtfully designed and built to combine functionality and aesthetics. All units at this condo development are customizable bays that can accommodate secure storage, luxurious sanctuary or entertainment hubs for personal use. The complex has a common area amenity space for entertaining which is outfitted with a kitchen including custom millwork, fridge, dishwasher, microwaves and more. There is also a fully functional interior wash bay for the exclusive use of the unit owners.

If you are looking for a secure condo bay to store your collection or cars, motorcycles, tools, other valuable items OR just a cool bay in a great location to customize for yourself – the element 42 Garages are ideal for you!